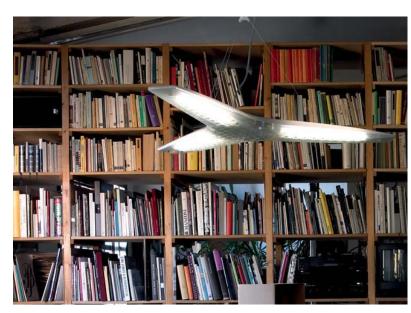

Colors: Upper structure in semi-opaline

lower structure in neutral, orange

Description: The light and adjustable polycarbonate structure is made

up of an opal reflector and a semitransparent coloured diffuser. The light, which is direct when positioned downwards and suffused when positioned upwards, is