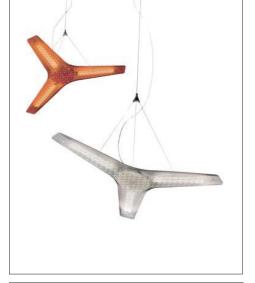

## **AIRCON**

design W. Van Der Sluis / H. Timmermans, 2003

\_\_\_\_\_\_

Type: Suspension

Light source: 3 x 24W FSD 2G11 EEL: A

Product use: Indoor

Reference code:

Materials: Injection-moulded polycarbonate

Colors: Upper structure in semi-opaline

lower structure in neutral, orange

Description: The light and adjustable polycarbonate structure is made

up of an opal reflector and a semitransparent coloured diffuser. The light, which is direct when positioned downwards and suffused when positioned upwards, is

emitted by three energy-saving lamps.

> 1D500000000 neutral 1D5000000032 orange