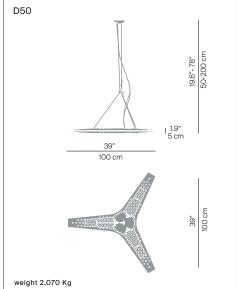

## **AIRCON**

design W. Van Der Sluis / H. Timmermans, 2003

\_\_\_\_\_\_

Type: Suspension

Light source: 3 x 24W FSD 2G11 EEL: A

Product use: Indoor

Reference code:

Materials: Injection-moulded polycarbonate

emitted by three energy-saving lamps.

> 1D500000000 neutral 1D5000000032 orange