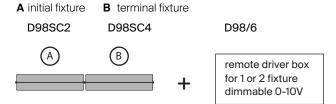

1D980SC50502 white

Bodies for double Initial fixture

configurations D98SC2 1D980SC20005 dark grey LED 55W 3000K

1D980SC20002 white

Terminal fixture

D98SC4 1D980SC40005 dark grey LED 55W 3000K

1D980SC40002 white

canopies and remote driver boxes

D98/4 1D980/040500 surface mounted canopy

for 2 fixtures dimmable 0-10V

D98/6 1D980/060500 remote driver box for 1 or 2

fixtures dimmable 0-10V

## 3) Two Bodies + remote driver