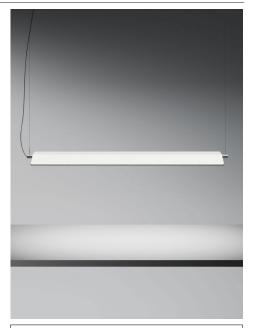

# FIENILE

Design Daniel Rybakken, 2019

Type: Suspension

Lamps: LED 55W @ 3000K, CRI 90 2260 lm delivered

dimmable 0-10V

Product use: Indoor. Body rotates to deliver direct or indirect light.

Materials: Aluminium structure and PMMA screen

Colors: Dark grey and white

Description: A light suspension structure that incorporates

a powerful LED light to illuminate the underlying plane and that integrates into any environment.

Multiple configurations are possible.