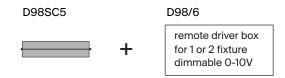

Marking: c(VL)

One Complete fixture with surface mounted canopy:

D98SC1 1D980SC10505 dark grey LED 55W 3000K

1D980SC10502 white

One fixture body only (to use with remote driver box):

D98SC5 1D980SC50505 dark grey LED 55W 3000K

1D980SC50502 white

Bodies for double Initial fixture

configurations D98SC2 1D980SC20005 dark grey LED 55W 3000K

1D980SC20002 white

Terminal fixture

D98SC4 1D980SC40005 dark grey LED 55W 3000K

1D980SC40002 white

canopies and remote driver boxes

D98/4 1D980/040500 surface mounted canopy

for 2 fixtures dimmable 0-10V

D98/6 1D980/060500 remote driver box for 1 or 2

fixtures dimmable 0-10V

## 1) Single Body + Remote Driver