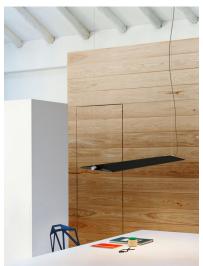

# FIENILE

Design Daniel Rybakken, 2019

Type: Suspension

Lamps: LED 55W @ 3000K, CRI 90 2260 lm delivered

dimmable 0-10V

Product use: Indoor. Body rotates to deliver direct or indirect light.

Materials: Aluminium structure and PMMA screen

Colors: Dark grey and white

Description: A light suspension structure that incorporates

a powerful LED light to illuminate the underlying plane and that integrates into any environment.

Multiple configurations are possible.