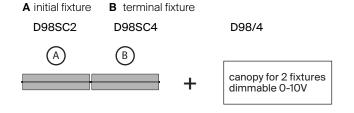

1D980SC50502 white

Bodies for double Initial fixture

configurations D98SC2 1D980SC20005 dark grey LED 55W 3000K

1D980SC20002 white

Terminal fixture

D98SC4 1D980SC40005 dark grey LED 55W 3000K

1D980SC40002 white

canopies and remote driver boxes

D98/4 1D980/040500 surface mounted canopy

for 2 fixtures dimmable 0-10V

D98/6 1D980/060500 remote driver box for 1 or 2

fixtures dimmable 0-10V

## 2) Two Bodies + surface mounted canopy