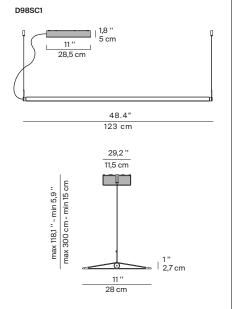

# FIENILE

Design Daniel Rybakken, 2019

Type: Suspension

Lamps: LED 55W @ 3000K, CRI 90 2260 lm delivered

dimmable 0-10V

Product use: Indoor. Body rotates to deliver direct or indirect light.

Materials: Aluminium structure and PMMA screen

Marking: c(VL)

One Complete fixture with surface mounted canopy:

D98SC1 1D980SC10505 dark grey LED 55W 3000K

1D980SC10502 white

One fixture body only (to use with remote driver box):

D98SC5 1D980SC50505 dark grey LED 55W 3000K

1D980SC50502 white

Bodies for double Initial fixture

configurations D98SC2 1D980SC20005 dark grey LED 55W 3000K

1D980SC20002 white

Terminal fixture

D98SC4 1D980SC40005 dark grey LED 55W 3000K

1D980SC40002 white

canopies and remote driver boxes

D98/4 1D980/040500 surface mounted canopy

for 2 fixtures dimmable 0-10V

D98/6 1D980/060500 remote driver box for 1 or 2

fixtures dimmable 0-10V