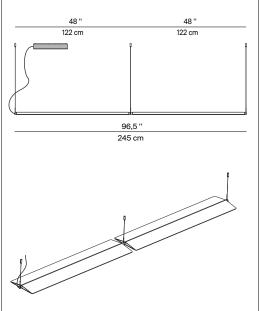

# FIENILE

Design Daniel Rybakken, 2019

Type: Suspension

Lamps: LED 55W @ 3000K, CRI 90 2260 lm delivered

dimmable 0-10V

Product use: Indoor. Body rotates to deliver direct or indirect light.

Materials: Aluminium structure and PMMA screen

Colors: Dark grey and white

Description: A light suspension structure that incorporates

a powerful LED light to illuminate the underlying plane and that integrates into any environment.

Multiple configurations are possible.