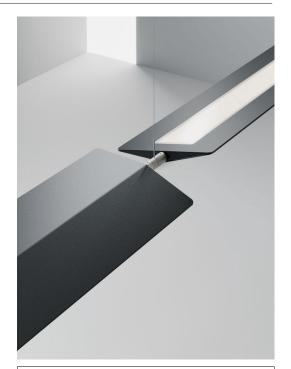

# FIENILE

Design Daniel Rybakken, 2019

Type: Suspension

Lamps: LED 55W @ 3000K, CRI 90 2260 lm delivered

dimmable 0-10V

Product use: Indoor. Body rotates to deliver direct or indirect light.

Materials: Aluminium structure and PMMA screen

Colors: Dark grey and white

Description: A light suspension structure that incorporates

a powerful LED light to illuminate the underlying plane and that integrates into any environment.

Multiple configurations are possible.