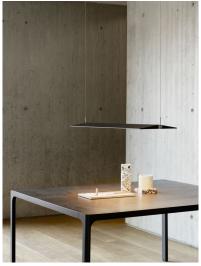

# FIENILE

Design Daniel Rybakken, 2019

Type: Suspension

Lamps: LED 55W @ 3000K, CRI 90 2260 lm delivered

dimmable 0-10V

Product use: Indoor. Body rotates to deliver direct or indirect light.

Materials: Aluminium structure and PMMA screen

Colors: Dark grey and white

Description: A light suspension structure that incorporates

a powerful LED light to illuminate the underlying plane and that integrates into any environment.

Multiple configurations are possible.