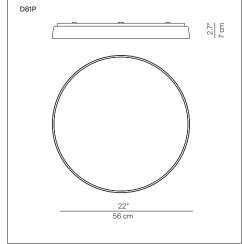

alu

elegance.

Certification: c(V)

Reference code: Structure

D81P 1D810P100520

1D810P100501 black 1D810P100530 brass

<sup>(\*)</sup> Power consumption by device