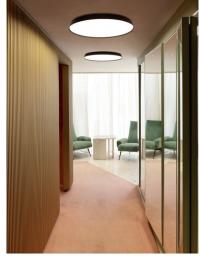

## **COMPENDIUM PLATE**

design Daniel Rybakken

Type: Ceiling/wall

Lamps: LED 68W(\*) 3000K CRI 90 3,753 lm

dimmable 0-10V

Product use: Indoor

Materials: Brushed aluminum, injected thermoplastics

Colors: Black, brass, aluminium

Description: The external profile in brushed extruded aluminium

conserves the slim original thickness, creating a surface almost flush with the wall. In spite of its extremely slender design, Compendium Plate provides extraordinary lighting efficiency combined with a clean form and extreme