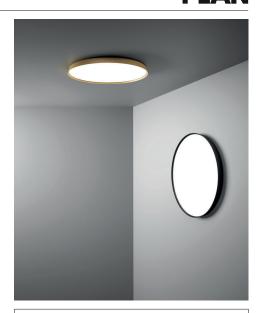

## **COMPENDIUM PLATE**

design Daniel Rybakken

Type: Ceiling/wall

Lamps: LED 68W(\*) 3000K CRI 90 3,753 lm

dimmable 0-10V

Product use: Indoor

Materials: Brushed aluminum, injected thermoplastics

Colors: Black, brass, aluminium

Description: The external profile in brushed extruded aluminium

conserves the slim original thickness, creating a surface almost flush with the wall. In spite of its extremely slender design, Compendium Plate provides extraordinary lighting efficiency combined with a clean form and extreme