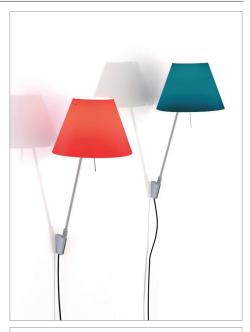

## **COSTANZINA**

design Paolo Rizzatto

Type: Wall

Lamps: 60W G16 <sup>1/2</sup> soft white candelabra base

Product use: Indoor

Materials: Aluminium stem interchangeable polycarbonate

silkscreened shade

Colors: Structure in alu, off-white

Description: This lamp emits a warm and pleasant glow through light

and interchangeable polycarbonate shades that cheers up the environment. The rod-switch is within easy reach next

to the source of light.

Mezzo Tono collection

D13pi./1 1D130NP01537 comfort green

1D130NP01524 edgy pink 1D130NP01534 mistic white 1D130NP01538 soft skin 1D130NP01539 shaded stone

Radieuse collection

D13pi./1 1D130NP01508 primay red

1D130NP01501 liquorice black 1D130NP01536 petroleum blue 1D130NP01506 smart yellow 1D130NP01505 concrete grey