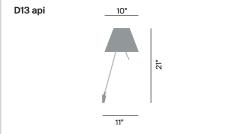

## **COSTANZINA**

design Paolo Rizzatto

Type: Wall

Lamps: 60W G16 <sup>1/2</sup> soft white candelabra base

Product use: Indoor

Materials: Aluminium stem interchangeable polycarbonate

silkscreened shade

Colors: Structure in alu, off-white