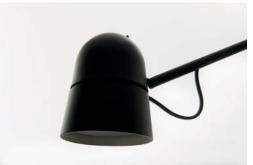

black painted steel, with a vaulted aluminium top.

100-240 V ~ 50/60 Hz Rating:

16W

c (UL) us Marking:

Reference code: 1D73N0000501 black