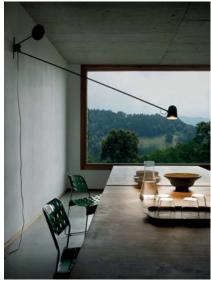

## COUNTERBALANCE

design Daniel Rybakken

Type:

LED 16W 2700K(\*) CRI 90 598 Im Light source:

step dimmer (0%/50%/100%)

Product use:

Materials: Head in aluminium, stem and counterweight in steel

Colors: Black

Description: An object that seems to defy the laws of physics.

Oriented at will in space, the essential counterbalance led lamp evokes - with its variable posture - the dynamic equilibrium of a sculptural mobile equipped with a fluid balancing system using gear whells. The counterweight compensates for the movements of the long arm and ensures the stability of the diffuser. The lamp is made in

black painted steel, with a vaulted aluminium top.

100-240 V ~ 50/60 Hz Rating:

16W

c (UL) us Marking:

Reference code: 1D73N0000501 black