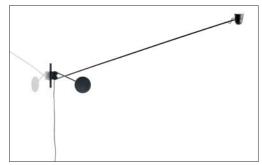

## COUNTERBALANCE

design Daniel Rybakken

Type:

LED 16W 2700K(\*) CRI 90 598 Im Light source:

step dimmer (0%/50%/100%)

Product use:

Materials: Head in aluminium, stem and counterweight in steel

Colors: Black

Description: An object that seems to defy the laws of physics.

Oriented at will in space, the essential counterbalance led lamp evokes - with its variable posture - the dynamic equilibrium of a sculptural mobile equipped with a fluid balancing system using gear whells. The counterweight compensates for the movements of the long arm and ensures the stability of the diffuser. The lamp is made in

black painted steel, with a vaulted aluminium top.

100-240 V ~ 50/60 Hz Rating:

16W

c (UL) us Marking:

Reference code: 1D73N0000501 black