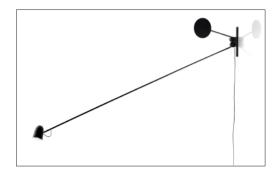

## COUNTERBALANCE

design Daniel Rybakken

Type:

LED 16W 2700K(\*) CRI 90 598 Im Light source:

step dimmer (0%/50%/100%)

Product use:

Materials: Head in aluminium, stem and counterweight in steel

Colors: Black

Description: An object that seems to defy the laws of physics.

Oriented at will in space, the essential counterbalance led lamp evokes - with its variable posture - the dynamic equilibrium of a sculptural mobile equipped with a fluid balancing system using gear whells. The counterweight compensates for the movements of the long arm and ensures the stability of the diffuser. The lamp is made in

black painted steel, with a vaulted aluminium top.

100-240 V ~ 50/60 Hz Rating:

16W

c (UL) us Marking:

Reference code: 1D73N0000501 black