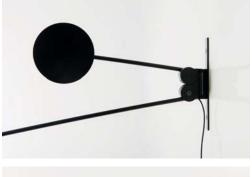

Description: An object that seems to defy the laws of physics.

Oriented at will in space, the essential counterbalance led lamp evokes - with its variable posture - the dynamic equilibrium of a sculptural mobile equipped with a fluid balancing system using gear whells. The counterweight compensates for the movements of the long arm and ensures the stability of the diffuser. The lamp is made in

black painted steel, with a vaulted aluminium top.

100-240 V ~ 50/60 Hz Rating:

16W

c (UL) us Marking:

Reference code: 1D73N0000501 black