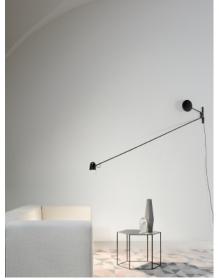

## COUNTERBALANCE

design Daniel Rybakken

Type:

LED 16W 2700K(\*) CRI 90 598 Im Light source:

step dimmer (0%/50%/100%)

Product use:

Materials: Head in aluminium, stem and counterweight in steel

Colors: Black

Description: An object that seems to defy the laws of physics.

Oriented at will in space, the essential counterbalance led lamp evokes - with its variable posture - the dynamic equilibrium of a sculptural mobile equipped with a fluid balancing system using gear whells. The counterweight compensates for the movements of the long arm and ensures the stability of the diffuser. The lamp is made in

black painted steel, with a vaulted aluminium top.

100-240 V ~ 50/60 Hz Rating:

16W

c (UL) us Marking:

Reference code: 1D73N0000501 black