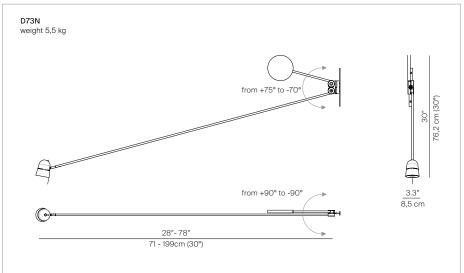

## COUNTERBALANCE

design Daniel Rybakken

Type:

LED 16W 2700K(\*) CRI 90 598 Im Light source:

step dimmer (0%/50%/100%)

Product use:

Materials: Head in aluminium, stem and counterweight in steel

Colors: Black