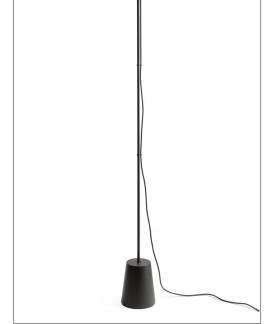

## COUNTERBALANCE FLOOR

design Daniel Rybakken

| Туре:             | Floor                                                                                                                                                                                                                            |
|-------------------|----------------------------------------------------------------------------------------------------------------------------------------------------------------------------------------------------------------------------------|
| Light source:     | LED 16W 2700K <sup>(†)</sup> CRI 90 598 lm<br>step dimmer (0%/50%/100%)<br>220-240V~ 50/60Hz                                                                                                                                     |
| Product use:      | Indoor                                                                                                                                                                                                                           |
| Materials:        | aluminium head, steel stem                                                                                                                                                                                                       |
| Colors:           | Black                                                                                                                                                                                                                            |
| Description:      | A floor version for the essential Counterbalance<br>LED lamp by Daniel Rybakken. In this floor model<br>conserving the characteristic adjustable reflector<br>in aluminium, thanks to a simple sliding mechanism<br>on the stem. |
| Insulation class: | ⑦ ▼ C €                                                                                                                                                                                                                          |
| Reference code:   | Structure<br>D73NT 1D73NT000001 black                                                                                                                                                                                            |