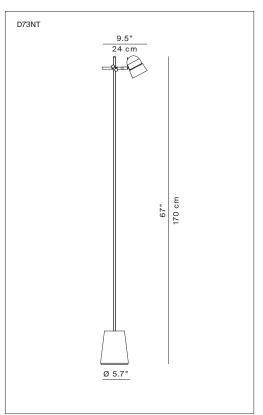

## COUNTERBALANCE FLOOR

design Daniel Rybakken

| Туре:             | Floor                                                                                                                                                                                                                            |
|-------------------|----------------------------------------------------------------------------------------------------------------------------------------------------------------------------------------------------------------------------------|
| Light source:     | LED 16W 2700K <sup>(†)</sup> CRI 90 598 lm<br>step dimmer (0%/50%/100%)<br>220-240V~ 50/60Hz                                                                                                                                     |
| Product use:      | Indoor                                                                                                                                                                                                                           |
| Materials:        | aluminium head, steel stem                                                                                                                                                                                                       |
| Colors:           | Black                                                                                                                                                                                                                            |
| Description:      | A floor version for the essential Counterbalance<br>LED lamp by Daniel Rybakken. In this floor model<br>conserving the characteristic adjustable reflector<br>in aluminium, thanks to a simple sliding mechanism<br>on the stem. |
| Insulation class: | ⑦ ▼ C €                                                                                                                                                                                                                          |
| Reference code:   | Structure<br>D73NT 1D73NT000001 black                                                                                                                                                                                            |