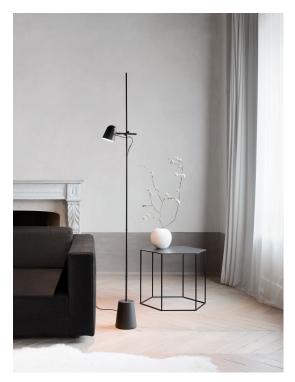

## COUNTERBALANCE FLOOR

design Daniel Rybakken

| Туре:             | Floor                                                                                                                                                                                                                            |
|-------------------|----------------------------------------------------------------------------------------------------------------------------------------------------------------------------------------------------------------------------------|
| Light source:     | LED 16W 2700K <sup>(†)</sup> CRI 90 598 lm<br>step dimmer (0%/50%/100%)<br>220-240V~ 50/60Hz                                                                                                                                     |
| Product use:      | Indoor                                                                                                                                                                                                                           |
| Materials:        | aluminium head, steel stem                                                                                                                                                                                                       |
| Colors:           | Black                                                                                                                                                                                                                            |
| Description:      | A floor version for the essential Counterbalance<br>LED lamp by Daniel Rybakken. In this floor model<br>conserving the characteristic adjustable reflector<br>in aluminium, thanks to a simple sliding mechanism<br>on the stem. |
| Insulation class: | ⑦ ▼ C €                                                                                                                                                                                                                          |
| Reference code:   | Structure<br>D73NT 1D73NT000001 black                                                                                                                                                                                            |