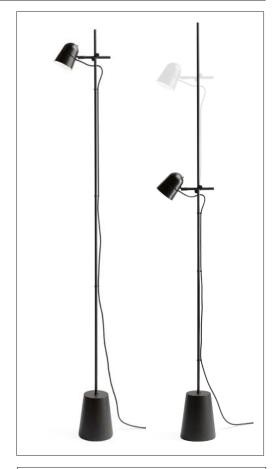

## COUNTERBALANCE FLOOR

LUCE PLAN

design Daniel Rybakken

Type: Floor

Light source: LED 12W 2700K (\*) CRI 80

800 lm (delivered)

Dimmable (three step 0/50/100%)

Power supply unit with changeable plug and disconnactable DC cable, 100-240V, 50/60Hz,

24V, 630mA max.

Product use: Indoor

Materials: aluminium head, steel stem

Colors: Black

Description: A new floor version for the essential Counterbalance

LED lamp by Daniel Rybakken, winner of the prestigious Compasso d'Oro ADI 2014. After the great success among critics and the public, the innovative family of lamp by the Norwegian designer now expands, as this floor model joins the wall and spotlight versions, conserving the characteristic adjustable reflector in aluminium, thanks to a simple sliding mechanism on the stem.

Marking: c us

Reference code: Structure

D73t 1D730T000501 black

Base

D73/1 1D730/100001 black