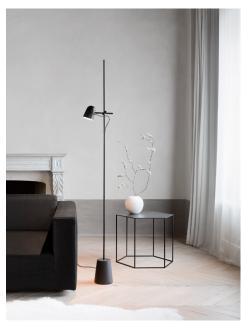

## COUNTERBALANCE FLOOR

LUCE PLAN

design Daniel Rybakken

Type: Floor

Light source: LED 12W 2700K (\*) CRI 80

800 lm (delivered)

Dimmable (three step 0/50/100%)

Power supply unit with changeable plug and disconnactable DC cable, 100-240V, 50/60Hz,

24V, 630mA max.

Product use: Indoor

Materials: aluminium head, steel stem

Colors: Black

Description: A new floor version for the essential Counterbalance

LED lamp by Daniel Rybakken, winner of the prestigious Compasso d'Oro ADI 2014. After the great success among critics and the public, the innovative family of lamp by the Norwegian designer now expands, as this floor model joins the wall and spotlight versions, conserving the characteristic adjustable reflector in aluminium, thanks to a simple sliding mechanism on the stem.