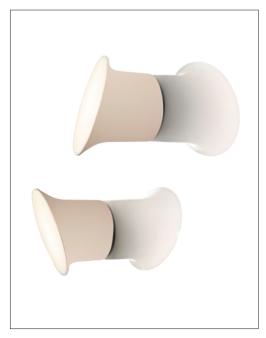

## **ÉCRAN IN&OUT**

design Inga Sempé

Type: Wall

LED 8W 3000K(\*) CRI 80 Light source:

dimmable Trailing Edge

Product use: Indoor/Outdoor

Materials: Injection-moulded polycarbonate

Colors: Opal white

Description: Écran In & Out is an indoor/outdoor wall lamp with a diffuser

that expands from the base to form a screen. Made in watertight IP65 polycarbonate to resist weathering, Écran In & Out has an LED light source for long-lasting performance.