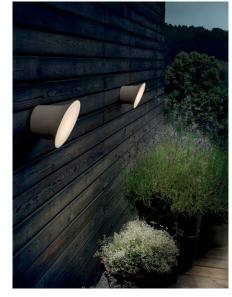

## **ÉCRAN IN&OUT**

design Inga Sempé

Type: Wall

LED 8W 3000K(\*) CRI 80 Light source:

dimmable Trailing Edge

Product use: Indoor/Outdoor

Materials: Injection-moulded polycarbonate

Colors: Opal white

Description: Écran In & Out is an indoor/outdoor wall lamp with a diffuser

that expands from the base to form a screen. Made in watertight IP65 polycarbonate to resist weathering, Écran In & Out has an LED light source for long-lasting performance.