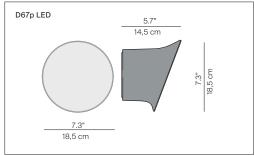

## **ÉCRAN IN&OUT**

design Inga Sempé

Type: Wall

LED 8W 3000K(\*) CRI 80 Light source:

dimmable Trailing Edge

Product use: Indoor/Outdoor

Materials: Injection-moulded polycarbonate

Colors: Opal white

220-240 V ~ 50/60 Hz, 8W Rating:

Insulation class and mark:  $\bigcirc$   $\bigcirc$   $\bigcirc$  IP65

Reference code: Structure

> 1D670PN10002 opal white 298 lm

Compatible Trailing Edge dimmer:

| Company     | Model     |
|-------------|-----------|
| BUSH-JAEGER | 6519U     |
| BUSH-JAEGER | 6513U-102 |
| ETM         | 321P      |
| CLIPSAL     | 32E450TM  |
| BERKER      | 2874      |
|             |           |