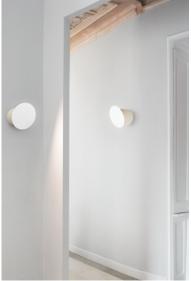

## **ÉCRAN IN&OUT**

design Inga Sempé

Type: Wall

LED 8W 3000K(\*) CRI 80 Light source:

dimmable Trailing Edge

Product use: Indoor/Outdoor

Materials: Injection-moulded polycarbonate

Colors: Opal white

Description: Écran In & Out is an indoor/outdoor wall lamp with a diffuser

that expands from the base to form a screen. Made in watertight IP65 polycarbonate to resist weathering, Écran In & Out has an LED light source for long-lasting performance.