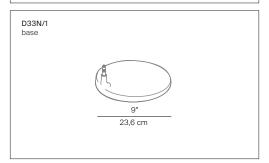

D33N/1 1D33N/010002

base white 1D33N/01000A base metal

1D33N/010001 base black