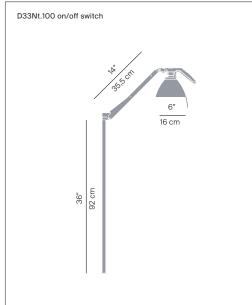

and precision.

Insulation class and mark:

Rating: 220-240 V ~ 50/60 Hz

Reference code: Structure

> D33Nt.100 1D33NTGI0002 white

black soft touch 1D33NTGI0001

1D33NTGI00 metal

Component

D33N/1 1D33N/010002

base white 1D33N/01000A base metal

1D33N/010001 base black