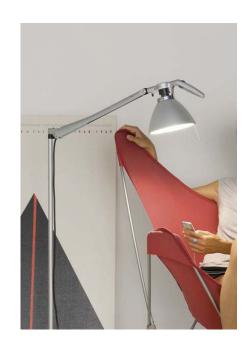

## RTEBRACCIO

design Alberto Meda / Paolo Rizzatto

Type: Floor

Light source: LED filament E27

70W HSGSA E27

Product use: Indoor

Materials: Injection-moulded grip /moulded polycarbonate

sheared and formed steel arms, die-cast metal joints

Colors: white, black soft touch, metal

Description: The floor version of the famous work lamp that extends its

operating range and its renowed functionality, enhanced by the pratical polycarbonate grip housing the on/off switch and allowing the light to be directed with great simplicity

and precision.

Insulation class and mark:

Rating: 220-240 V ~ 50/60 Hz

Reference code: Structure

> D33Nt.100 1D33NTGI0002 white

black soft touch 1D33NTGI0001

1D33NTGI00 metal

Component