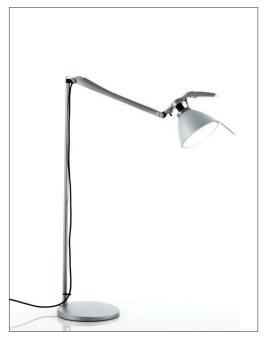

## RTEBRACCIO

design Alberto Meda / Paolo Rizzatto

Type: Floor

Light source: LED filament E27

70W HSGSA E27

Product use: Indoor

Materials: Injection-moulded grip /moulded polycarbonate

sheared and formed steel arms, die-cast metal joints

Colors: white, black soft touch, metal

Description: The floor version of the famous work lamp that extends its

operating range and its renowed functionality, enhanced by the pratical polycarbonate grip housing the on/off switch and allowing the light to be directed with great simplicity

and precision.

Insulation class and mark:

Rating: 220-240 V ~ 50/60 Hz

Reference code: Structure

> D33Nt.100 1D33NTGI0002 white

black soft touch 1D33NTGI0001

1D33NTGI00 metal

Component