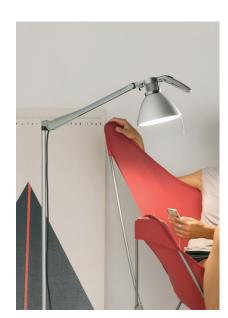

Colors: Glossy white, black soft touch, alu

Description: The floor version of the famous work lamp that extends its

operating range and its renowed functionality, enhanced

by the pratical polycarbonate grip housing the dimmer or on/off switch and allowing the light to be directed with

great simplicity and precision.

Certifications: c us

Awards: Compasso d'Oro ADI 2001, selection

Reference code: D33Nt.100

1D33NTGI0502 white 1D33NTGI05AA metal

Component

1D33N/010002 base white base metal