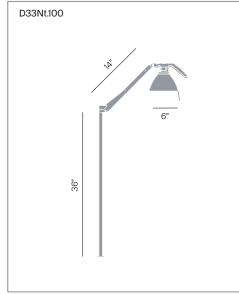

great simplicity and precision.

Certifications: c us

Awards: Compasso d'Oro ADI 2001, selection

Reference code: D33Nt.100

1D33NTGI0502 white 1D33NTGI05AA metal

Component

1D33N/010002 base white base metal