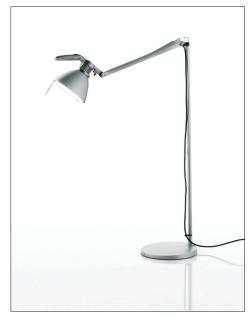

## **FORTEBRACCIO**

design Alberto Meda / Paolo Rizzatto

Type: Floor

Lamps: 100W A-19 soft white med. base

Product use: Indoor

Materials: Injection-moulded grip /moulded polycarbonate

sheared and formed steel arms, die-cast metal joints

Colors: Glossy white, black soft touch, alu

Description: The floor version of the famous work lamp that extends its

operating range and its renowed functionality, enhanced

by the pratical polycarbonate grip housing the dimmer or on/off switch and allowing the light to be directed with

great simplicity and precision.

Certifications: c us

Awards: Compasso d'Oro ADI 2001, selection

Reference code: D33Nt.100

1D33NTGI0502 white 1D33NTGI05AA metal

Component

1D33N/010002 base white base metal