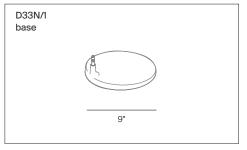

great simplicity and precision.

Certifications: c us

Awards: Compasso d'Oro ADI 2001, selection

Reference code: D33Nt.100

1D33NTGI0502 white 1D33NTGI05AA metal

Component

1D33N/010002 base white base metal