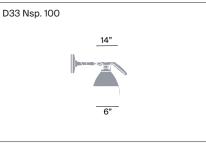

## FORTEBRACCIO

design Alberto Meda / Paolo Rizzatto

| Туре:           | Wall                                                                                                                                                                                                                                                                                                                                                                                |                                    |   |
|-----------------|-------------------------------------------------------------------------------------------------------------------------------------------------------------------------------------------------------------------------------------------------------------------------------------------------------------------------------------------------------------------------------------|------------------------------------|---|
| Light source:   | 100W A-19 soft white med. base                                                                                                                                                                                                                                                                                                                                                      |                                    |   |
| Product use:    | Indoor                                                                                                                                                                                                                                                                                                                                                                              |                                    |   |
| Materials:      | Injection-moulded grip /moulded polycarbonate sheared and formed steel arms, die-cast metal joints                                                                                                                                                                                                                                                                                  |                                    |   |
| Colors:         | Glossy white, black soft touch, metal                                                                                                                                                                                                                                                                                                                                               |                                    |   |
| Description:    | Fortebraccio represents new parameters in efficiency and<br>user-friendliness for office lamps. The central joint allows<br>the two arms to rotate independently on the horizontal<br>and vertical axis, guaranteeing great fluidity of movement<br>even in extreme and unusual positioning. The polycarbonate<br>grip enables users to maneuver the lamp simply and<br>manageably. |                                    | 1 |
| Certifications: | c (UL) us                                                                                                                                                                                                                                                                                                                                                                           |                                    |   |
| Awards:         | Compasso d'Oro ADI 2001, selection                                                                                                                                                                                                                                                                                                                                                  |                                    |   |
| Reference code: | D33Nsp.100<br>1D33NSGI0502<br>1D33NSGI05AA                                                                                                                                                                                                                                                                                                                                          | white<br>metal                     |   |
|                 | D33N100<br>1D33N2GI0502<br>1D33N2GI0501<br>1D33N2GI05AA                                                                                                                                                                                                                                                                                                                             | white<br>black soft touch<br>metal |   |
|                 | Component<br>1D33N/03050A                                                                                                                                                                                                                                                                                                                                                           | universal joint metal              |   |
|                 |                                                                                                                                                                                                                                                                                                                                                                                     |                                    |   |