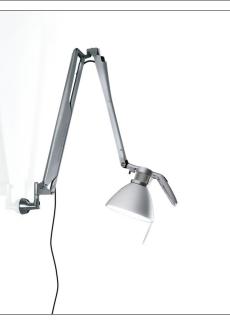

## FORTEBRACCIO

design Alberto Meda / Paolo Rizzatto

| Туре:           | Wall                                                                                                                                                                                                                                                                                                                                                                                |                                    |   |
|-----------------|-------------------------------------------------------------------------------------------------------------------------------------------------------------------------------------------------------------------------------------------------------------------------------------------------------------------------------------------------------------------------------------|------------------------------------|---|
| Light source:   | 100W A-19 soft white med. base                                                                                                                                                                                                                                                                                                                                                      |                                    |   |
| Product use:    | Indoor                                                                                                                                                                                                                                                                                                                                                                              |                                    |   |
| Materials:      | Injection-moulded grip /moulded polycarbonate sheared and formed steel arms, die-cast metal joints                                                                                                                                                                                                                                                                                  |                                    |   |
| Colors:         | Glossy white, black soft touch, metal                                                                                                                                                                                                                                                                                                                                               |                                    |   |
| Description:    | Fortebraccio represents new parameters in efficiency and<br>user-friendliness for office lamps. The central joint allows<br>the two arms to rotate independently on the horizontal<br>and vertical axis, guaranteeing great fluidity of movement<br>even in extreme and unusual positioning. The polycarbonate<br>grip enables users to maneuver the lamp simply and<br>manageably. |                                    | 1 |
| Certifications: | c (UL) us                                                                                                                                                                                                                                                                                                                                                                           |                                    |   |
| Awards:         | Compasso d'Oro ADI 2001, selection                                                                                                                                                                                                                                                                                                                                                  |                                    |   |
| Reference code: | D33Nsp.100<br>1D33NSGI0502<br>1D33NSGI05AA                                                                                                                                                                                                                                                                                                                                          | white<br>metal                     |   |
|                 | D33N100<br>1D33N2GI0502<br>1D33N2GI0501<br>1D33N2GI05AA                                                                                                                                                                                                                                                                                                                             | white<br>black soft touch<br>metal |   |
|                 | Component<br>1D33N/03050A                                                                                                                                                                                                                                                                                                                                                           | universal joint metal              |   |
|                 |                                                                                                                                                                                                                                                                                                                                                                                     |                                    |   |