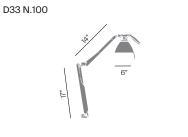

## FORTEBRACCIO

design Alberto Meda / Paolo Rizzatto

| Туре:           | Wall                                                                                                                                                                                                                                                                                                                                                                                |                                    |   |
|-----------------|-------------------------------------------------------------------------------------------------------------------------------------------------------------------------------------------------------------------------------------------------------------------------------------------------------------------------------------------------------------------------------------|------------------------------------|---|
| Light source:   | 100W A-19 soft white med. base                                                                                                                                                                                                                                                                                                                                                      |                                    |   |
| Product use:    | Indoor                                                                                                                                                                                                                                                                                                                                                                              |                                    |   |
| Materials:      | Injection-moulded grip /moulded polycarbonate sheared and formed steel arms, die-cast metal joints                                                                                                                                                                                                                                                                                  |                                    |   |
| Colors:         | Glossy white, black soft touch, metal                                                                                                                                                                                                                                                                                                                                               |                                    |   |
| Description:    | Fortebraccio represents new parameters in efficiency and<br>user-friendliness for office lamps. The central joint allows<br>the two arms to rotate independently on the horizontal<br>and vertical axis, guaranteeing great fluidity of movement<br>even in extreme and unusual positioning. The polycarbonate<br>grip enables users to maneuver the lamp simply and<br>manageably. |                                    | 1 |
| Certifications: | c (UL) us                                                                                                                                                                                                                                                                                                                                                                           |                                    |   |
| Awards:         | Compasso d'Oro ADI 2001, selection                                                                                                                                                                                                                                                                                                                                                  |                                    |   |
| Reference code: | D33Nsp.100<br>1D33NSGI0502<br>1D33NSGI05AA                                                                                                                                                                                                                                                                                                                                          | white<br>metal                     |   |
|                 | D33N100<br>1D33N2GI0502<br>1D33N2GI0501<br>1D33N2GI05AA                                                                                                                                                                                                                                                                                                                             | white<br>black soft touch<br>metal |   |
|                 | Component<br>1D33N/03050A                                                                                                                                                                                                                                                                                                                                                           | universal joint metal              |   |
|                 |                                                                                                                                                                                                                                                                                                                                                                                     |                                    |   |