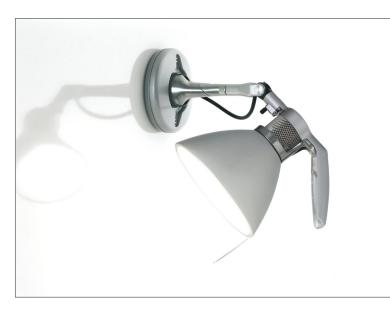

## FORTEBRACCIO

design Alberto Meda / Paolo Rizzatto

| Туре:           | Wall                                                                                                                                                                                                                                                                                                                                                                                |                                    |   |
|-----------------|-------------------------------------------------------------------------------------------------------------------------------------------------------------------------------------------------------------------------------------------------------------------------------------------------------------------------------------------------------------------------------------|------------------------------------|---|
| Light source:   | 100W A-19 soft white med. base                                                                                                                                                                                                                                                                                                                                                      |                                    |   |
| Product use:    | Indoor                                                                                                                                                                                                                                                                                                                                                                              |                                    |   |
| Materials:      | Injection-moulded grip /moulded polycarbonate sheared and formed steel arms, die-cast metal joints                                                                                                                                                                                                                                                                                  |                                    |   |
| Colors:         | Glossy white, black soft touch, metal                                                                                                                                                                                                                                                                                                                                               |                                    |   |
| Description:    | Fortebraccio represents new parameters in efficiency and<br>user-friendliness for office lamps. The central joint allows<br>the two arms to rotate independently on the horizontal<br>and vertical axis, guaranteeing great fluidity of movement<br>even in extreme and unusual positioning. The polycarbonate<br>grip enables users to maneuver the lamp simply and<br>manageably. |                                    | 1 |
| Certifications: | c (UL) us                                                                                                                                                                                                                                                                                                                                                                           |                                    |   |
| Awards:         | Compasso d'Oro ADI 2001, selection                                                                                                                                                                                                                                                                                                                                                  |                                    |   |
| Reference code: | D33Nsp.100<br>1D33NSGI0502<br>1D33NSGI05AA                                                                                                                                                                                                                                                                                                                                          | white<br>metal                     |   |
|                 | D33N100<br>1D33N2GI0502<br>1D33N2GI0501<br>1D33N2GI05AA                                                                                                                                                                                                                                                                                                                             | white<br>black soft touch<br>metal |   |
|                 | Component<br>1D33N/03050A                                                                                                                                                                                                                                                                                                                                                           | universal joint metal              |   |
|                 |                                                                                                                                                                                                                                                                                                                                                                                     |                                    |   |