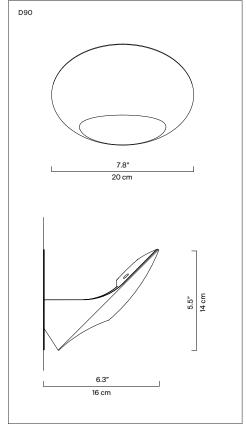

Marking:

Reference code: D90

1D900AW00502 Textured white 1D900AW00518 Chrome / White

(\*)The LED module cannot be replaced