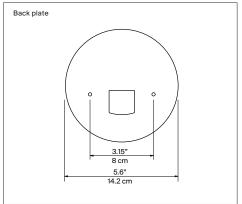

Marking:

Reference code: D90

1D900AW00502 Textured white 1D900AW00518 Chrome / White

(\*)The LED module cannot be replaced