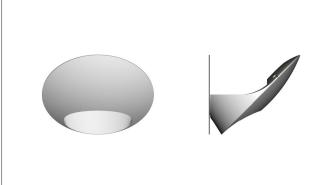

Description: Garbí is a wall lamp, a single solid volume made of soft,

regular surfaces that meet to create precise edges. The indirect light from the LED source combined with that of the space enhance its solid image, gently shaped surfaces and angles, for a striking graphic effect.