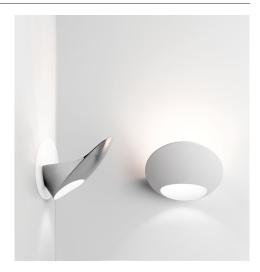

Description: Garbí is a wall lamp, a single solid volume made of soft,

regular surfaces that meet to create precise edges. The indirect light from the LED source combined with that of the space enhance its solid image, gently shaped surfaces and angles, for a striking graphic effect.