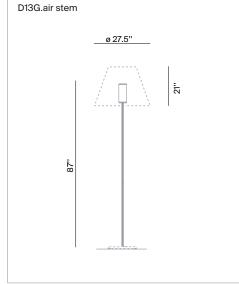

## GRANDE COSTANZA OPEN AIR

design Paolo Rizzatto

LUCE PLAN

Type: Floor

Light source: 250W T-10 halogen/frosted shielded med.base

Product use: Outdoor

Materials: Stainless steel painted stem and base, polycarbonate

diffuser

Colors: Structure in alu

Shade in off-white, light green

Description: The new outdoor version is able to give light to terraces

and garden with elegance and efficiency. Avaiable with off-white, rust, or light green shade. Stem is white, rust or

aluminium.

Certifications: c

c UL us

Reference code: Structure

1D13GT/00520 alu

Shade

1D13GP/01028 off-white 1D13GP/01011 light green

Component

D13G.air/2 1D13GT/02020 alu D13G.air/4 1D13GT/04020 alu