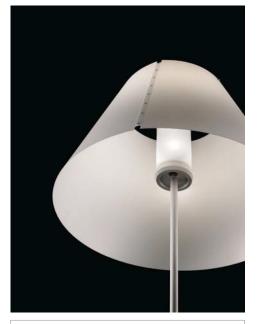

## GRANDE COSTANZA OPEN AIR

design Paolo Rizzatto

LUCE PLAN

Type: Floor

Light source: 250W T-10 halogen/frosted shielded med.base

Product use: Outdoor

Materials: Stainless steel painted stem and base, polycarbonate

diffuser

Colors: Structure in alu

Shade in off-white, light green

Description: The new outdoor version is able to give light to terraces

and garden with elegance and efficiency. Avaiable with off-white, rust, or light green shade. Stem is white, rust or