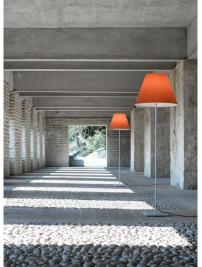

diffuser

Colors: Structure in alu

Shade in off-white, light green

Description: The new outdoor version is able to give light to terraces

and garden with elegance and efficiency. Avaiable with off-white, rust, or light green shade. Stem is white, rust or

aluminium.

Certifications: c

c UL us

Reference code: Structure

1D13GT/00520 alu

Shade

1D13GP/01028 off-white 1D13GP/01011 light green

Component