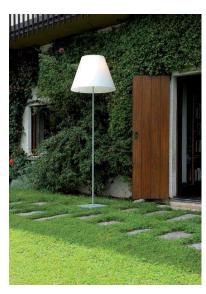

diffuser

Colors: Structure in alu

Shade in off-white, light green

Description: The new outdoor version is able to give light to terraces

and garden with elegance and efficiency. Avaiable with off-white, rust, or light green shade. Stem is white, rust or

aluminium.

Certifications: c

c UL us

Reference code: Structure

1D13GT/00520 alu

Shade

1D13GP/01028 off-white 1D13GP/01011 light green

Component