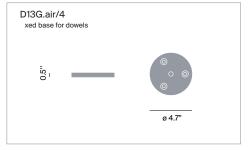

## GRANDE COSTANZA OPEN AIR

design Paolo Rizzatto

LUCE PLAN

Type: Floor

Light source: 250W T-10 halogen/frosted shielded med.base

Product use: Outdoor

Materials: Stainless steel painted stem and base, polycarbonate

diffuser

Colors: Structure in alu

Shade in off-white, light green

Description: The new outdoor version is able to give light to terraces

and garden with elegance and efficiency. Avaiable with off-white, rust, or light green shade. Stem is white, rust or

aluminium.

Certifications: c

c UL us

Reference code: Structure

1D13GT/00520 alu

Shade

1D13GP/01028 off-white 1D13GP/01011 light green

Component

D13G.air/2 1D13GT/02020 alu D13G.air/4 1D13GT/04020 alu