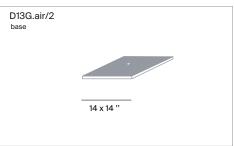

## GRANDE COSTANZA OPEN AIR

design Paolo Rizzatto

LUCE PLAN

Type: Floor

Light source: 250W T-10 halogen/frosted shielded med.base

Product use: Outdoor

Materials: Stainless steel painted stem and base, polycarbonate

diffuser

Colors: Structure in alu

Shade in off-white, light green

Description: The new outdoor version is able to give light to terraces

and garden with elegance and efficiency. Avaiable with off-white, rust, or light green shade. Stem is white, rust or

aluminium.

Certifications: c

c UL us

Reference code: Structure

1D13GT/00520 alu

Shade

1D13GP/01028 off-white 1D13GP/01011 light green

Component

D13G.air/2 1D13GT/02020 alu D13G.air/4 1D13GT/04020 alu