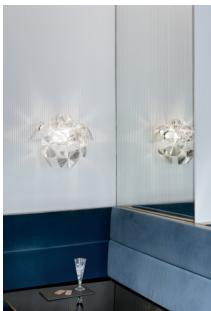

design Francisco Gomez Paz / Paolo Rizzatto

Type: Ceiling - Wall

Light source: D66/3a 120W HDG R7s

LED dimmable R7s, Ø max: 22mm (L=78mm)

D66/8a 105W HSGSA E27

LED E27

3 x 42W HSGSA E14 D66/12p

3 x LED E14

3 x 105W HSGSA E27 D66/30p

3 x LED E27

Product use: Indoor

Materials: Structure in polished stainless steel and polycarbonate

arms, methacrylate prismatic lenses

Colors: Transparent

Description: The methacrylate lenses achieve a dioptric effect similar

to glass without any limitations in terms of space,

thickness and weight. Hope - the fruit of a brilliant project and manufacturing process - has been designed for use with any type of light source: the latest generation of halogens and energy-saving fluorescent light bulbs.