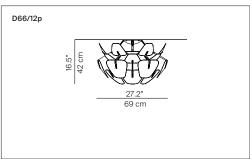

design Francisco Gomez Paz / Paolo Rizzatto

Type: Ceiling - Wall

Light source: D66/3a 120W HDG R7s

LED dimmable R7s, Ø max: 22mm (L=78mm)

D66/8a 105W HSGSA E27

LED E27

3 x 42W HSGSA E14 D66/12p

3 x LED E14