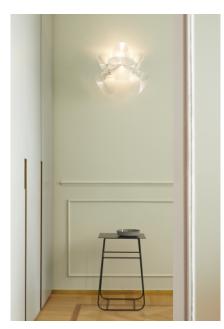

design Francisco Gomez Paz / Paolo Rizzatto

Type: Ceiling - Wall

Light source: D66/3a 120W HDG R7s

LED dimmable R7s, Ø max: 22mm (L=78mm)

D66/8a 105W HSGSA E27

LED E27

3 x 42W HSGSA E14 D66/12p

3 x LED E14

3 x 105W HSGSA E27 D66/30p

3 x LED E27

Product use: Indoor

Materials: Structure in polished stainless steel and polycarbonate

arms, methacrylate prismatic lenses

Colors: Transparent

Description: The methacrylate lenses achieve a dioptric effect similar

to glass without any limitations in terms of space,

thickness and weight. Hope - the fruit of a brilliant project and manufacturing process - has been designed for use with any type of light source: the latest generation of halogens and energy-saving fluorescent light bulbs.