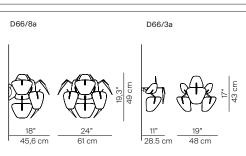

design Francisco Gomez Paz / Paolo Rizzatto

Type: Ceiling - Wall

Light source: D66/3a 120W HDG R7s

LED dimmable R7s, Ø max: 22mm (L=78mm)

D66/8a 105W HSGSA E27

LED E27

3 x 42W HSGSA E14 D66/12p

3 x LED E14

3 x 105W HSGSA E27 D66/30p

3 x LED E27

Product use: Indoor

Materials: Structure in polished stainless steel and polycarbonate

arms, methacrylate prismatic lenses

Colors: Transparent

Description: The methacrylate lenses achieve a dioptric effect similar

Insulation class and mark:  $\bigoplus$   $\bigvee$  (  $\longleftarrow$ 

1D6603A00000 D66/3a Reference code:

D66/8a 1D6608A00000 1D6612P00000 D66/12p D66/30p 1D6630P00000