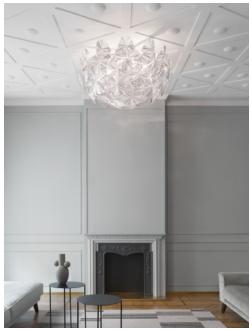

design Francisco Gomez Paz / Paolo Rizzatto

Type: Ceiling - Wall

Light source: D66/3a 120W HDG R7s

LED dimmable R7s, Ø max: 22mm (L=78mm)

D66/8a 105W HSGSA E27

LED E27

3 x 42W HSGSA E14 D66/12p

3 x LED E14

3 x 105W HSGSA E27 D66/30p

3 x LED E27

Product use: Indoor

Materials: Structure in polished stainless steel and polycarbonate

arms, methacrylate prismatic lenses

Colors: Transparent

Description: The methacrylate lenses achieve a dioptric effect similar

to glass without any limitations in terms of space,

thickness and weight. Hope - the fruit of a brilliant project and manufacturing process - has been designed for use with any type of light source: the latest generation of halogens and energy-saving fluorescent light bulbs.