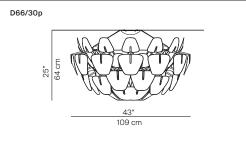

3 x 105W HSGSA E27 D66/30p

3 x LED E27

Product use: Indoor

Materials: Structure in polished stainless steel and polycarbonate

arms, methacrylate prismatic lenses

Colors: Transparent

Description: The methacrylate lenses achieve a dioptric effect similar