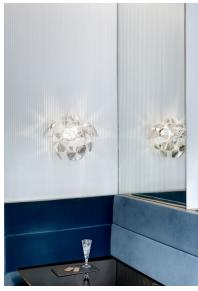

Colors: Transparent

Description: The polycarbonate lenses achieve a dioptric effect similar

to glass without any limitations in terms of space, thickness and weight. Hope - the fruit of a brilliant project and manufacturing process - has been designed for use with any type of light source: the latest generation of