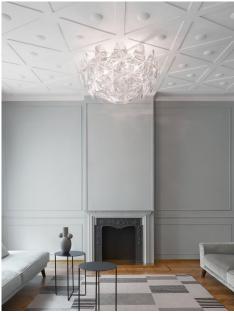

Colors: Transparent

Description: The polycarbonate lenses achieve a dioptric effect similar

to glass without any limitations in terms of space, thickness and weight. Hope - the fruit of a brilliant project and manufacturing process - has been designed for use with any type of light source: the latest generation of