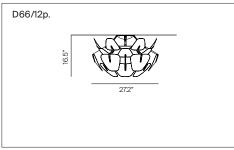

design Francisco Gomez Paz / Paolo Rizzatto

Ceiling - Wall Type:

D66/08a Light source:

150W A-21 med. base

150W T-10 halogen shielded med. base

23W CFEL med. base

D66/12p.

3 x 60W G16.5 candelabra base 3 x 50W T-10 xelogen candelabra base

D66/12p 1D6612P00500 D66/30p 1D6630P00500