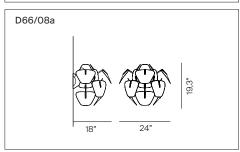

design Francisco Gomez Paz / Paolo Rizzatto

Ceiling - Wall Type:

D66/08a Light source:

150W A-21 med. base

150W T-10 halogen shielded med. base

23W CFEL med. base

D66/12p.

3 x 60W G16.5 candelabra base 3 x 50W T-10 xelogen candelabra base