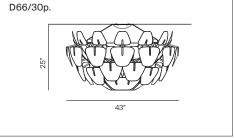

med. base

3 x 150W T-10 halogen shielded med. base

3 x 23W CFEL med. base

Product use: Indoor

Structure in polished stainless steel and polycarbonate Materials:

arms, polycarbonate prismatic lenses

Colors: Transparent

Description: The polycarbonate lenses achieve a dioptric effect similar

to glass without any limitations in terms of space, thickness and weight. Hope - the fruit of a brilliant project and manufacturing process - has been designed for use with any type of light source: the latest generation of

halogens and energy-saving fluorescent light bulbs.

Certifications:

Red Dot Design Award, 2010 Awards:

Good Design Chicago Athenaeum, 2010

Premio dei Premi, 2011 Compasso d'Oro ADI, 2011

D66/8a 1D6608A00500 Reference code:

D66/12p 1D6612P00500 D66/30p 1D6630P00500