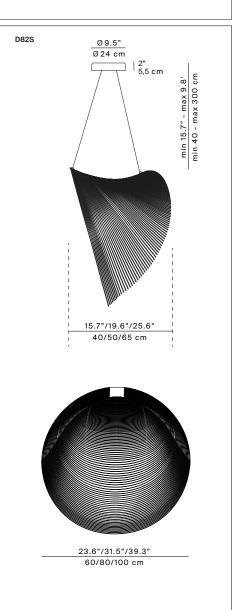

Marking:

Reference code: Structure Ø 23.6"

D82S1D 1D82YS1D0599 dimmable phase cut D82S1 1D82YS100599 dimmable 1-10V (\*)

weight: 4 lb 1.437 lm

Structure Ø 31.5"

D82S2D 1D82YS2D0599 dimmable phase cut D82S2 1D82YS200599 dimmable 1-10V (\*)

weight: 5.3 lb 1.603 lm

Structure Ø 39.4"

D82S3D 1D82YS3D0599 dimmable phase cut D82S3 1D82YS300599 dimmable 1-10V (\*)

weight: 7 lb 2.052 lm

(\*) available upon request for minimum quantity of 10 pieces

Note