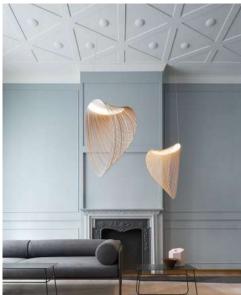

dimmable

Product use: Indoor

Materials: Extra flexible plywood

Colors: Birch

Description: The decorative character of the lamp is emphasized by

an original choice of materials: with its ethereal design, the piece is composed of a very light body obtained from laser-cut plywood featuring equidistant lines, suspended from the ceiling. Illan is available in three dimensions.