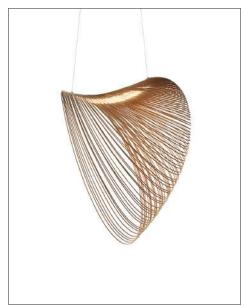

dimmable

Product use: Indoor

Materials: Extra flexible plywood

Colors: Birch

Description: The decorative character of the lamp is emphasized by

an original choice of materials: with its ethereal design, the piece is composed of a very light body obtained from laser-cut plywood featuring equidistant lines, suspended from the ceiling. Illan is available in three dimensions.