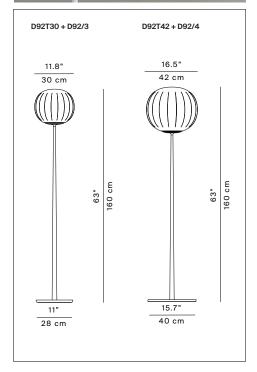

LITA Design David Dolcini

| Туре:           | Floor                                                                                                                                                                                                                                                                                                                                                                                                                                   |
|-----------------|-----------------------------------------------------------------------------------------------------------------------------------------------------------------------------------------------------------------------------------------------------------------------------------------------------------------------------------------------------------------------------------------------------------------------------------------|
| Lamps:          | max LED FB 15W E26<br>120V~ 60Hz                                                                                                                                                                                                                                                                                                                                                                                                        |
| Product use:    | Indoor                                                                                                                                                                                                                                                                                                                                                                                                                                  |
| Materials:      | Solid ash wood or painted aluminium, blown glass diffuser                                                                                                                                                                                                                                                                                                                                                                               |
| Colors:         | Structure: painted matt white or ash wood Diffuser: satin opal                                                                                                                                                                                                                                                                                                                                                                          |
| Description:    | The diffuser in opaline blown glass – whose surface is<br>scanned by the repetition of slight vertical cusps that<br>vanish at the extremities – is combined with a wooden or<br>aluminium structure, making Lita a product with a<br>forceful material character. A timeless and evocative<br>object that combines the crafts tradition with technical<br>research, seductive in its way of matching visual and<br>tactile sensations. |
| Reference code: | Structure for D92/3D92T301D920T300502D92T301D92ZT300599ash woodStructure for D92/4D92T421D920T420502D92T421D920T420509ash wood                                                                                                                                                                                                                                                                                                          |
|                 | DOLITE DOLLTZOOOD USI WOOU                                                                                                                                                                                                                                                                                                                                                                                                              |

## Diffuser

 D92/3
 1D920/300002
 opal (Ø 11.8")

 D92/4
 1D920/400002
 opal (Ø 16.5")

www.luceplan.com