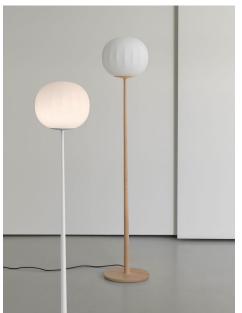

LITA Design David Dolcini

| Туре:           | Floor                                                                                                                                                                                                                                                                                                                                                                                                                                   |
|-----------------|-----------------------------------------------------------------------------------------------------------------------------------------------------------------------------------------------------------------------------------------------------------------------------------------------------------------------------------------------------------------------------------------------------------------------------------------|
| Lamps:          | max LED FB 15W E26<br>120V~ 60Hz                                                                                                                                                                                                                                                                                                                                                                                                        |
| Product use:    | Indoor                                                                                                                                                                                                                                                                                                                                                                                                                                  |
| Materials:      | Solid ash wood or painted aluminium, blown glass diffuser                                                                                                                                                                                                                                                                                                                                                                               |
| Colors:         | Structure: painted matt white or ash wood Diffuser: satin opal                                                                                                                                                                                                                                                                                                                                                                          |
| Description:    | The diffuser in opaline blown glass – whose surface is<br>scanned by the repetition of slight vertical cusps that<br>vanish at the extremities – is combined with a wooden or<br>aluminium structure, making Lita a product with a<br>forceful material character. A timeless and evocative<br>object that combines the crafts tradition with technical<br>research, seductive in its way of matching visual and<br>tactile sensations. |
| Reference code: | Structure for D92/3D92T301D920T300502D92T301D92ZT300599ash woodStructure for D92/4D92T421D920T420502D92T421D920T420509ash wood                                                                                                                                                                                                                                                                                                          |
|                 | DOLITE DOLLTZOOOD USI WOOU                                                                                                                                                                                                                                                                                                                                                                                                              |