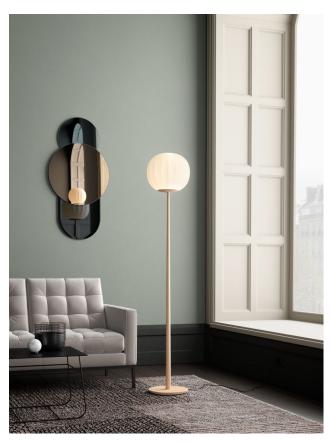

LITA Design David Dolcini

| Туре:           | Floor                                                                                                                                                                                                                                                                                                                                                                                                                                   |
|-----------------|-----------------------------------------------------------------------------------------------------------------------------------------------------------------------------------------------------------------------------------------------------------------------------------------------------------------------------------------------------------------------------------------------------------------------------------------|
| Lamps:          | max LED FB 15W E26<br>120V~ 60Hz                                                                                                                                                                                                                                                                                                                                                                                                        |
| Product use:    | Indoor                                                                                                                                                                                                                                                                                                                                                                                                                                  |
| Materials:      | Solid ash wood or painted aluminium, blown glass diffuser                                                                                                                                                                                                                                                                                                                                                                               |
| Colors:         | Structure: painted matt white or ash wood Diffuser: satin opal                                                                                                                                                                                                                                                                                                                                                                          |
| Description:    | The diffuser in opaline blown glass – whose surface is<br>scanned by the repetition of slight vertical cusps that<br>vanish at the extremities – is combined with a wooden or<br>aluminium structure, making Lita a product with a<br>forceful material character. A timeless and evocative<br>object that combines the crafts tradition with technical<br>research, seductive in its way of matching visual and<br>tactile sensations. |
| Reference code: | Structure for D92/3D92T301D920T300502D92T301D92ZT300599ash woodStructure for D92/4D92T421D920T420502D92T421D920T420509ash wood                                                                                                                                                                                                                                                                                                          |
|                 | DOLITE DOLLTZOOOD USI WOOU                                                                                                                                                                                                                                                                                                                                                                                                              |