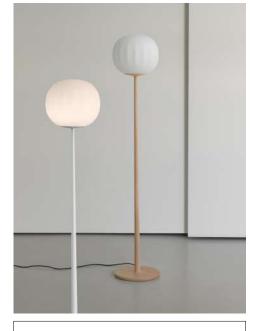

## LITA Design David Dolcini

| Туре:         | Floor                                                                                                                                                                                                                                                                                                                                                                                                                                   |
|---------------|-----------------------------------------------------------------------------------------------------------------------------------------------------------------------------------------------------------------------------------------------------------------------------------------------------------------------------------------------------------------------------------------------------------------------------------------|
| Light source: | LED E27 dimmable                                                                                                                                                                                                                                                                                                                                                                                                                        |
| Product use:  | Indoor                                                                                                                                                                                                                                                                                                                                                                                                                                  |
| Materials:    | Solid ash wood or painted aluminium, blown glass diffuser                                                                                                                                                                                                                                                                                                                                                                               |
| Colors:       | Structure: painted matt white or ash wood<br>Diffuser: satin opal                                                                                                                                                                                                                                                                                                                                                                       |
| Description:  | The diffuser in opaline blown glass – whose surface is<br>scanned by the repetition of slight vertical cusps that<br>vanish at the extremities – is combined with a wooden or<br>aluminium structure, making Lita a product with a<br>forceful material character. A timeless and evocative<br>object that combines the crafts tradition with technical<br>research, seductive in its way of matching visual and<br>tactile sensations. |
|               |                                                                                                                                                                                                                                                                                                                                                                                                                                         |