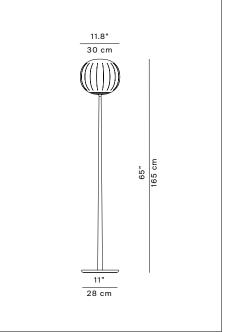

| Reference code: |                   | 1D920T300002<br>1D92ZT300099<br>1D920/500000 | painted matt white<br>ash wood (*)<br>base weight |
|-----------------|-------------------|----------------------------------------------|---------------------------------------------------|
|                 | Diffuser<br>D92/3 | 1D920/300002                                 | opal (Ø 30 cm)                                    |