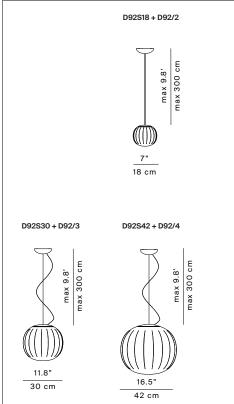

## Design David Dolcini

Type: Suspension

Lamps: D92S18

Max 10W G9 or max 4W G9 LED

120V~ 50/60Hz **D92S30/D92S42** 

Max 40W E26 A19 or max 18W E26 SBLED

120V~ 50/60Hz

Product use: Indoor. Dry location only

D92S42 1D920S420502 painted matt white

D92S42 1D92OS420530 brass D92S42 1D92ZS420599 ash wood (\*)

Diffuser

 D92/2
 1D920/200002
 opal (Ø 7")

 D92/3
 1D920/300002
 opal (Ø 11.8")

 D92/4
 1D920/400002
 opal (Ø 16.5")