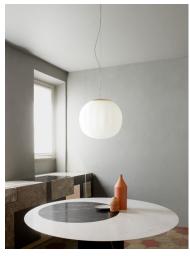

Materials: Solid ash wood or painted aluminium, blown glass diffuser

Colors: Structure: painted matt white, brass or ash wood

Diffuser: satin opal

Description: The diffuser in opaline blown glass – whose surface is

scanned by the repetition of slight vertical cusps that vanish at the extremities – is combined with a wooden or aluminium structure, making Lita a product with a

forceful material character.

Marking:

(\*) product supplied with **FSC**<sup>™</sup> certification