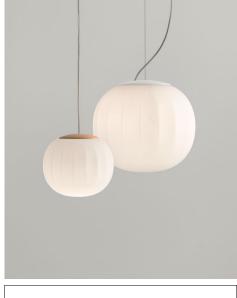

Materials: Solid ash wood or painted aluminium, blown glass diffuser

Colors: Structure: painted matt white, brass or ash wood

Diffuser: satin opal

Description: The diffuser in opaline blown glass – whose surface is

scanned by the repetition of slight vertical cusps that vanish at the extremities – is combined with a wooden or aluminium structure, making Lita a product with a

forceful material character.

Marking:

(\*) product supplied with **FSC**<sup>™</sup> certification