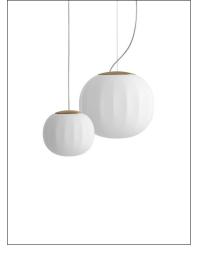

## LITA

## Design David Dolcini

Type: Suspension

Lamps: D92S18

Max 10W G9 or max 4W G9 LED

120V~ 50/60Hz **D92S30/D92S42** 

Max 40W E26 A19 or max 18W E26 SBLED

120V~ 50/60Hz

Product use: Indoor. Dry location only

Materials: Solid ash wood or painted aluminium, blown glass diffuser

Colors: Structure: painted matt white, brass or ash wood

Diffuser: satin opal

Description: The diffuser in opaline blown glass – whose surface is

scanned by the repetition of slight vertical cusps that vanish at the extremities – is combined with a wooden or aluminium structure, making Lita a product with a

forceful material character.

Marking:

(\*) product supplied with **FSC**<sup>™</sup> certification