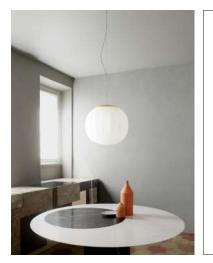

## LITA Design David Dolcini

| Туре:                              | Suspension                                                                                                                                                                                                                                                                                                                                                                                                                              |                                                              |                                                                      |
|------------------------------------|-----------------------------------------------------------------------------------------------------------------------------------------------------------------------------------------------------------------------------------------------------------------------------------------------------------------------------------------------------------------------------------------------------------------------------------------|--------------------------------------------------------------|----------------------------------------------------------------------|
| Light source:                      | LED G9 dimmable<br>LED E27 dimmable                                                                                                                                                                                                                                                                                                                                                                                                     |                                                              |                                                                      |
| Product use:                       | Indoor                                                                                                                                                                                                                                                                                                                                                                                                                                  |                                                              |                                                                      |
| Materials:                         | Solid ash wood or painted aluminium, blown glass diffuser                                                                                                                                                                                                                                                                                                                                                                               |                                                              |                                                                      |
| Colors:                            | Structure: painted matt white, brass or ash wood<br>Diffuser: satin opal                                                                                                                                                                                                                                                                                                                                                                |                                                              |                                                                      |
| Description:                       | The diffuser in opaline blown glass – whose surface is<br>scanned by the repetition of slight vertical cusps that<br>vanish at the extremities – is combined with a wooden or<br>aluminium structure, making Lita a product with a<br>forceful material character. A timeless and evocative<br>object that combines the crafts tradition with technical<br>research, seductive in its way of matching visual and<br>tactile sensations. |                                                              |                                                                      |
| Insulation class and mark: 😑 🐺 🤇 🧲 |                                                                                                                                                                                                                                                                                                                                                                                                                                         |                                                              |                                                                      |
| Rating:                            | 220-240                                                                                                                                                                                                                                                                                                                                                                                                                                 | V ~ 50/60 Hz                                                 |                                                                      |
| Reference code:                    | D92S14                                                                                                                                                                                                                                                                                                                                                                                                                                  | 1D920S140002<br>1D920S140030<br>1D92ZS140099                 | painted matt white<br>brass<br>ash wood (*)                          |
|                                    | D92S18                                                                                                                                                                                                                                                                                                                                                                                                                                  | 1D920S180002<br>1D920S180030<br>1D92ZS180099                 | painted matt white<br>brass<br>ash wood (*)                          |
|                                    | D92S30                                                                                                                                                                                                                                                                                                                                                                                                                                  | 1D920S300002<br>1D920S300030<br>1D92ZS300099                 | painted matt white<br>brass<br>ash wood (*)                          |
|                                    | D92S42                                                                                                                                                                                                                                                                                                                                                                                                                                  | 1D920S420002<br>1D920S420030<br>1D92ZS420099                 | painted matt white<br>brass<br>ash wood (*)                          |
|                                    | Diffuser<br>D92/1<br>D92/2<br>D92/3<br>D92/4                                                                                                                                                                                                                                                                                                                                                                                            | 1D920/100002<br>1D920/200002<br>1D920/300002<br>1D920/400002 | opal (Ø 14 cm)<br>opal (Ø 18 cm)<br>opal (Ø 30 cm)<br>opal (Ø 42 cm) |