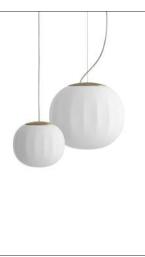

| 1D920S420002<br>1D920S420030<br>1D92ZS420099                 | painted matt white<br>brass<br>ash wood (*)                          |
|                                    | Diffuser<br>D92/1<br>D92/2<br>D92/3<br>D92/4                                                                                                                                                                                                                                                                                                                                                                                            | 1D920/100002<br>1D920/200002<br>1D920/300002<br>1D920/400002 | opal (Ø 14 cm)<br>opal (Ø 18 cm)<br>opal (Ø 30 cm)<br>opal (Ø 42 cm) |









## Certification (\*)



The mark of responsible forestry

www.luceplan.com





## Multiple suspension version