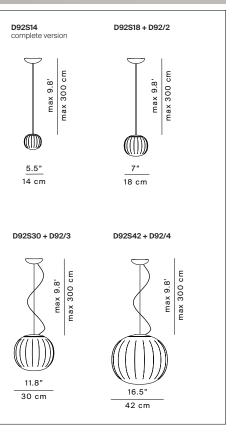

## LITA Design David Dolcini

| Туре:                              | Suspension                                                                                                                                                                                                                                                                                                                                                                                                                              |                                                              |                                                                      |
|------------------------------------|-----------------------------------------------------------------------------------------------------------------------------------------------------------------------------------------------------------------------------------------------------------------------------------------------------------------------------------------------------------------------------------------------------------------------------------------|--------------------------------------------------------------|----------------------------------------------------------------------|
| Light source:                      | LED G9 dimmable<br>LED E27 dimmable                                                                                                                                                                                                                                                                                                                                                                                                     |                                                              |                                                                      |
| Product use:                       | Indoor                                                                                                                                                                                                                                                                                                                                                                                                                                  |                                                              |                                                                      |
| Materials:                         | Solid ash wood or painted aluminium, blown glass diffuser                                                                                                                                                                                                                                                                                                                                                                               |                                                              |                                                                      |
| Colors:                            | Structure: painted matt white, brass or ash wood<br>Diffuser: satin opal                                                                                                                                                                                                                                                                                                                                                                |                                                              |                                                                      |
| Description:                       | The diffuser in opaline blown glass – whose surface is<br>scanned by the repetition of slight vertical cusps that<br>vanish at the extremities – is combined with a wooden or<br>aluminium structure, making Lita a product with a<br>forceful material character. A timeless and evocative<br>object that combines the crafts tradition with technical<br>research, seductive in its way of matching visual and<br>tactile sensations. |                                                              |                                                                      |
| Insulation class and mark: 😑 🐺 🤇 🧲 |                                                                                                                                                                                                                                                                                                                                                                                                                                         |                                                              |                                                                      |
| Rating:                            | 220-240                                                                                                                                                                                                                                                                                                                                                                                                                                 | V ~ 50/60 Hz                                                 |                                                                      |
| Reference code:                    | D92S14                                                                                                                                                                                                                                                                                                                                                                                                                                  | 1D920S140002<br>1D920S140030<br>1D92ZS140099                 | painted matt white<br>brass<br>ash wood (*)                          |
|                                    | D92S18                                                                                                                                                                                                                                                                                                                                                                                                                                  | 1D920S180002<br>1D920S180030<br>1D92ZS180099                 | painted matt white<br>brass<br>ash wood (*)                          |
|                                    | D92S30                                                                                                                                                                                                                                                                                                                                                                                                                                  | 1D920S300002<br>1D920S300030<br>1D92ZS300099                 | painted matt white<br>brass<br>ash wood (*)                          |
|                                    | D92S42                                                                                                                                                                                                                                                                                                                                                                                                                                  | 1D920S420002<br>1D920S420030<br>1D92ZS420099                 | painted matt white<br>brass<br>ash wood (*)                          |
|                                    | Diffuser<br>D92/1<br>D92/2<br>D92/3<br>D92/4                                                                                                                                                                                                                                                                                                                                                                                            | 1D920/100002<br>1D920/200002<br>1D920/300002<br>1D920/400002 | opal (Ø 14 cm)<br>opal (Ø 18 cm)<br>opal (Ø 30 cm)<br>opal (Ø 42 cm) |