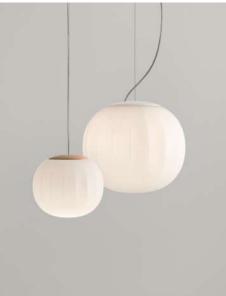

| 1D920S420002<br>1D920S420030<br>1D92ZS420099                 | painted matt white<br>brass<br>ash wood (*)                          |
|                                    | Diffuser<br>D92/1<br>D92/2<br>D92/3<br>D92/4                                                                                                                                                                                                                                                                                                                                                                                            | 1D920/100002<br>1D920/200002<br>1D920/300002<br>1D920/400002 | opal (Ø 14 cm)<br>opal (Ø 18 cm)<br>opal (Ø 30 cm)<br>opal (Ø 42 cm) |









## Certification (\*)



The mark of responsible forestry

www.luceplan.com





## Multiple suspension version