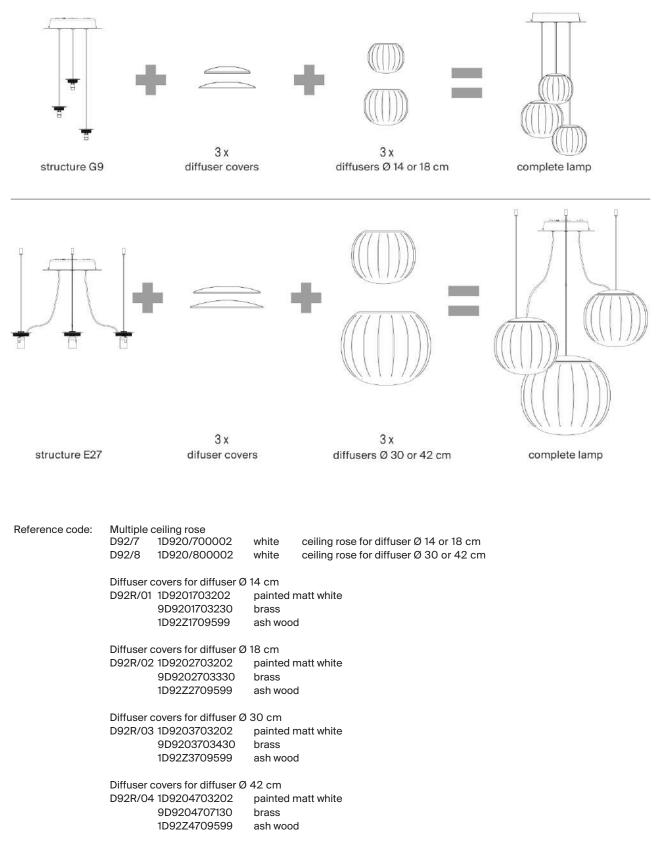

## LITA Design David Dolcini

| Туре:                              | Suspension                                                                                                                                                                                                                                                                                                                                                                                                                              |                                                              |                                                                      |
|------------------------------------|-----------------------------------------------------------------------------------------------------------------------------------------------------------------------------------------------------------------------------------------------------------------------------------------------------------------------------------------------------------------------------------------------------------------------------------------|--------------------------------------------------------------|----------------------------------------------------------------------|
| Light source:                      | LED G9 dimmable<br>LED E27 dimmable                                                                                                                                                                                                                                                                                                                                                                                                     |                                                              |                                                                      |
| Product use:                       | Indoor                                                                                                                                                                                                                                                                                                                                                                                                                                  |                                                              |                                                                      |
| Materials:                         | Solid ash wood or painted aluminium, blown glass diffuser                                                                                                                                                                                                                                                                                                                                                                               |                                                              |                                                                      |
| Colors:                            | Structure: painted matt white, brass or ash wood<br>Diffuser: satin opal                                                                                                                                                                                                                                                                                                                                                                |                                                              |                                                                      |
| Description:                       | The diffuser in opaline blown glass – whose surface is<br>scanned by the repetition of slight vertical cusps that<br>vanish at the extremities – is combined with a wooden or<br>aluminium structure, making Lita a product with a<br>forceful material character. A timeless and evocative<br>object that combines the crafts tradition with technical<br>research, seductive in its way of matching visual and<br>tactile sensations. |                                                              |                                                                      |
| Insulation class and mark: 😑 🐺 🤇 🧲 |                                                                                                                                                                                                                                                                                                                                                                                                                                         |                                                              |                                                                      |
| Rating:                            | 220-240                                                                                                                                                                                                                                                                                                                                                                                                                                 | V ~ 50/60 Hz                                                 |                                                                      |
| Reference code:                    | D92S14                                                                                                                                                                                                                                                                                                                                                                                                                                  | 1D920S140002<br>1D920S140030<br>1D92ZS140099                 | painted matt white<br>brass<br>ash wood (*)                          |
|                                    | D92S18                                                                                                                                                                                                                                                                                                                                                                                                                                  | 1D920S180002<br>1D920S180030<br>1D92ZS180099                 | painted matt white<br>brass<br>ash wood (*)                          |
|                                    | D92S30                                                                                                                                                                                                                                                                                                                                                                                                                                  | 1D920S300002<br>1D920S300030<br>1D92ZS300099                 | painted matt white<br>brass<br>ash wood (*)                          |
|                                    | D92S42                                                                                                                                                                                                                                                                                                                                                                                                                                  | 1D920S420002<br>1D920S420030<br>1D92ZS420099                 | painted matt white<br>brass<br>ash wood (*)                          |
|                                    | Diffuser<br>D92/1<br>D92/2<br>D92/3<br>D92/4                                                                                                                                                                                                                                                                                                                                                                                            | 1D920/100002<br>1D920/200002<br>1D920/300002<br>1D920/400002 | opal (Ø 14 cm)<br>opal (Ø 18 cm)<br>opal (Ø 30 cm)<br>opal (Ø 42 cm) |