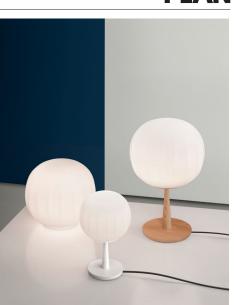

## LITA Design David Dolcini

| Туре:           | Table                                                                                                                                                                                                                                                                                                                                                                                                                                   |                                                              |                                                                             |                 |
|-----------------|-----------------------------------------------------------------------------------------------------------------------------------------------------------------------------------------------------------------------------------------------------------------------------------------------------------------------------------------------------------------------------------------------------------------------------------------|--------------------------------------------------------------|-----------------------------------------------------------------------------|-----------------|
| Lamps:          | D92=18 Max 20W G9<br>D92V18 Max 4W G9 LED<br>D92=30 Max 60W E26 A21<br>D92V30 Max 18W E26 SBLED                                                                                                                                                                                                                                                                                                                                         |                                                              |                                                                             |                 |
| Product use:    | Indoor                                                                                                                                                                                                                                                                                                                                                                                                                                  |                                                              |                                                                             |                 |
| Materials:      | Solid ash wood or painted aluminium, blown glass diffuser                                                                                                                                                                                                                                                                                                                                                                               |                                                              |                                                                             |                 |
| Colors:         | Structure: painted matt white, brass or ash wood<br>Diffuser: satin opal                                                                                                                                                                                                                                                                                                                                                                |                                                              |                                                                             |                 |
| Description:    | The diffuser in opaline blown glass – whose surface is<br>scanned by the repetition of slight vertical cusps that<br>vanish at the extremities – is combined with a wooden or<br>aluminium structure, making Lita a product with a<br>forceful material character. A timeless and evocative<br>object that combines the crafts tradition with technical<br>research, seductive in its way of matching visual and<br>tactile sensations. |                                                              |                                                                             |                 |
| Marking:        | c (UL) us                                                                                                                                                                                                                                                                                                                                                                                                                               | (*) product supplied<br>with <b>FSC</b> ™ certification      |                                                                             | D92=18 +        |
| Reference code: | D92=18<br>D92V18                                                                                                                                                                                                                                                                                                                                                                                                                        | 1D920=180502<br>1D92Z=180599<br>1D920V180500<br>1D920V180530 | white painted aluminium<br>ash wood (*)<br>white painted aluminium<br>brass |                 |
|                 | D92=30<br>D92=30<br>D92V30                                                                                                                                                                                                                                                                                                                                                                                                              | 1D920=300502<br>1D92Z=300599<br>1D920V300500<br>1D920V300530 | white painted aluminium<br>ash wood (*)<br>white painted aluminium<br>brass | 4.1             |
|                 | Diffuser<br>D92/2                                                                                                                                                                                                                                                                                                                                                                                                                       | 1D920/200002                                                 | opal (Ø 7")                                                                 | D92<br>+<br>D92 |