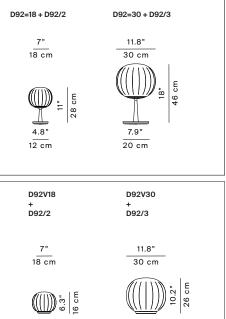

## LITA Design David Dolcini

| Туре:           | Table                                                                                                                                                                                                                                                                                                                                                                                                                                   |                                                              |                                                                             |                 |
|-----------------|-----------------------------------------------------------------------------------------------------------------------------------------------------------------------------------------------------------------------------------------------------------------------------------------------------------------------------------------------------------------------------------------------------------------------------------------|--------------------------------------------------------------|-----------------------------------------------------------------------------|-----------------|
| Lamps:          | D92=18 Max 20W G9<br>D92V18 Max 4W G9 LED<br>D92=30 Max 60W E26 A21<br>D92V30 Max 18W E26 SBLED                                                                                                                                                                                                                                                                                                                                         |                                                              |                                                                             |                 |
| Product use:    | Indoor                                                                                                                                                                                                                                                                                                                                                                                                                                  |                                                              |                                                                             |                 |
| Materials:      | Solid ash wood or painted aluminium, blown glass diffuser                                                                                                                                                                                                                                                                                                                                                                               |                                                              |                                                                             |                 |
| Colors:         | Structure: painted matt white, brass or ash wood<br>Diffuser: satin opal                                                                                                                                                                                                                                                                                                                                                                |                                                              |                                                                             |                 |
| Description:    | The diffuser in opaline blown glass – whose surface is<br>scanned by the repetition of slight vertical cusps that<br>vanish at the extremities – is combined with a wooden or<br>aluminium structure, making Lita a product with a<br>forceful material character. A timeless and evocative<br>object that combines the crafts tradition with technical<br>research, seductive in its way of matching visual and<br>tactile sensations. |                                                              |                                                                             |                 |
| Marking:        | c (UL) us                                                                                                                                                                                                                                                                                                                                                                                                                               | (*) product supplied<br>with <b>FSC</b> ™ certification      |                                                                             | D92=18 +        |
| Reference code: | D92=18<br>D92V18                                                                                                                                                                                                                                                                                                                                                                                                                        | 1D920=180502<br>1D92Z=180599<br>1D920V180500<br>1D920V180530 | white painted aluminium<br>ash wood (*)<br>white painted aluminium<br>brass |                 |
|                 | D92=30<br>D92=30<br>D92V30                                                                                                                                                                                                                                                                                                                                                                                                              | 1D920=300502<br>1D92Z=300599<br>1D920V300500<br>1D920V300530 | white painted aluminium<br>ash wood (*)<br>white painted aluminium<br>brass | 4.1             |
|                 | Diffuser<br>D92/2                                                                                                                                                                                                                                                                                                                                                                                                                       | 1D920/200002                                                 | opal (Ø 7")                                                                 | D92<br>+<br>D92 |

D92/3

1D920/300002

opal (Ø 11.8")

The mark of responsible forestry