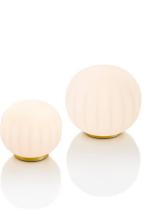

## LITA Design David Dolcini

| Туре:           | Table                                                                                                                                                                                                                                                                                                                                                                                                                                   |                                                              |                                                                             |                 |
|-----------------|-----------------------------------------------------------------------------------------------------------------------------------------------------------------------------------------------------------------------------------------------------------------------------------------------------------------------------------------------------------------------------------------------------------------------------------------|--------------------------------------------------------------|-----------------------------------------------------------------------------|-----------------|
| Lamps:          | D92=18 Max 20W G9<br>D92V18 Max 4W G9 LED<br>D92=30 Max 60W E26 A21<br>D92V30 Max 18W E26 SBLED                                                                                                                                                                                                                                                                                                                                         |                                                              |                                                                             |                 |
| Product use:    | Indoor                                                                                                                                                                                                                                                                                                                                                                                                                                  |                                                              |                                                                             |                 |
| Materials:      | Solid ash wood or painted aluminium, blown glass diffuser                                                                                                                                                                                                                                                                                                                                                                               |                                                              |                                                                             |                 |
| Colors:         | Structure: painted matt white, brass or ash wood<br>Diffuser: satin opal                                                                                                                                                                                                                                                                                                                                                                |                                                              |                                                                             |                 |
| Description:    | The diffuser in opaline blown glass – whose surface is<br>scanned by the repetition of slight vertical cusps that<br>vanish at the extremities – is combined with a wooden or<br>aluminium structure, making Lita a product with a<br>forceful material character. A timeless and evocative<br>object that combines the crafts tradition with technical<br>research, seductive in its way of matching visual and<br>tactile sensations. |                                                              |                                                                             |                 |
| Marking:        | c (UL) us                                                                                                                                                                                                                                                                                                                                                                                                                               | (*) product supplied<br>with <b>FSC</b> ™ certification      |                                                                             | D92=18 +        |
| Reference code: | D92=18<br>D92V18                                                                                                                                                                                                                                                                                                                                                                                                                        | 1D920=180502<br>1D92Z=180599<br>1D920V180500<br>1D920V180530 | white painted aluminium<br>ash wood (*)<br>white painted aluminium<br>brass |                 |
|                 | D92=30<br>D92=30<br>D92V30                                                                                                                                                                                                                                                                                                                                                                                                              | 1D920=300502<br>1D92Z=300599<br>1D920V300500<br>1D920V300530 | white painted aluminium<br>ash wood (*)<br>white painted aluminium<br>brass | 4.1             |
|                 | Diffuser<br>D92/2                                                                                                                                                                                                                                                                                                                                                                                                                       | 1D920/200002                                                 | opal (Ø 7")                                                                 | D92<br>+<br>D92 |