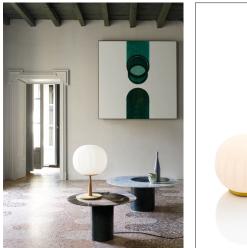

## LITA Design David Dolcini

| Туре:           | Table                                                                                                                                                                                                                                                                                                                                                                                                                                   |                                                              |                                                                             |                 |
|-----------------|-----------------------------------------------------------------------------------------------------------------------------------------------------------------------------------------------------------------------------------------------------------------------------------------------------------------------------------------------------------------------------------------------------------------------------------------|--------------------------------------------------------------|-----------------------------------------------------------------------------|-----------------|
| Lamps:          | D92=18 Max 20W G9<br>D92V18 Max 4W G9 LED<br>D92=30 Max 60W E26 A21<br>D92V30 Max 18W E26 SBLED                                                                                                                                                                                                                                                                                                                                         |                                                              |                                                                             |                 |
| Product use:    | Indoor                                                                                                                                                                                                                                                                                                                                                                                                                                  |                                                              |                                                                             |                 |
| Materials:      | Solid ash wood or painted aluminium, blown glass diffuser                                                                                                                                                                                                                                                                                                                                                                               |                                                              |                                                                             |                 |
| Colors:         | Structure: painted matt white, brass or ash wood<br>Diffuser: satin opal                                                                                                                                                                                                                                                                                                                                                                |                                                              |                                                                             |                 |
| Description:    | The diffuser in opaline blown glass – whose surface is<br>scanned by the repetition of slight vertical cusps that<br>vanish at the extremities – is combined with a wooden or<br>aluminium structure, making Lita a product with a<br>forceful material character. A timeless and evocative<br>object that combines the crafts tradition with technical<br>research, seductive in its way of matching visual and<br>tactile sensations. |                                                              |                                                                             |                 |
| Marking:        | c (UL) us                                                                                                                                                                                                                                                                                                                                                                                                                               | (*) product supplied<br>with <b>FSC</b> ™ certification      |                                                                             | D92=18 +        |
| Reference code: | D92=18<br>D92V18                                                                                                                                                                                                                                                                                                                                                                                                                        | 1D920=180502<br>1D92Z=180599<br>1D920V180500<br>1D920V180530 | white painted aluminium<br>ash wood (*)<br>white painted aluminium<br>brass |                 |
|                 | D92=30<br>D92=30<br>D92V30                                                                                                                                                                                                                                                                                                                                                                                                              | 1D920=300502<br>1D92Z=300599<br>1D920V300500<br>1D920V300530 | white painted aluminium<br>ash wood (*)<br>white painted aluminium<br>brass | 4.1             |
|                 | Diffuser<br>D92/2                                                                                                                                                                                                                                                                                                                                                                                                                       | 1D920/200002                                                 | opal (Ø 7")                                                                 | D92<br>+<br>D92 |