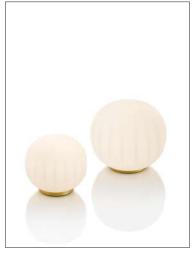

Diffuser: satin opal

Description: The diffuser in opaline blown glass – whose surface is

scanned by the repetition of slight vertical cusps that vanish at the extremities – is combined with a wooden or aluminium structure, making Lita a product with a forceful material character. A timeless and evocative object that combines the crafts tradition with technical research, seductive in its way of matching visual and

| D92V14        | D92V18        | D92V30 |
|---------------|---------------|--------|
| complete      | +             | +      |
| version       | D92/2         | D92/3  |
| 5.5"          | 7 <u>"</u>    | 11.8"  |
| 14 cm         | 18 cm         | 30 cm  |
| 5.1"<br>13 cm | 6.3"<br>16 cm |        |