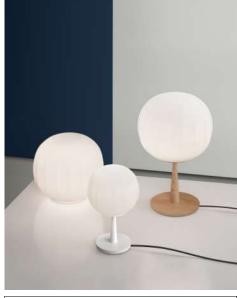

Diffuser: satin opal

Description: The diffuser in opaline blown glass – whose surface is

scanned by the repetition of slight vertical cusps that vanish at the extremities – is combined with a wooden or aluminium structure, making Lita a product with a forceful material character. A timeless and evocative object that combines the crafts tradition with technical research, seductive in its way of matching visual and

tactile sensations.

Insulation class and mark:

Rating: 220-240 V ~ 50/60 Hz

Reference code: Structure

D92V14 1D920V140000 white (complete version)

1D920V140030 brass (complete version)

D92=18 1D920=180002 painted matt white D92=18 1D92Z=180099 ash wood (\*) D92V18 1D920V180000 painted matt white