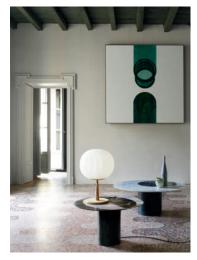

## LITA

## Design David Dolcini

Type: Table

Light source: LED G9 dimmable

LED E27 dimmable

Product use: Indoor

Materials: Solid ash wood or painted aluminium, blown glass diffuser

Colors: Structure: painted matt white, brass or ash wood

Diffuser: satin opal

Description: The diffuser in opaline blown glass – whose surface is

scanned by the repetition of slight vertical cusps that vanish at the extremities – is combined with a wooden or aluminium structure, making Lita a product with a forceful material character. A timeless and evocative object that combines the crafts tradition with technical research, seductive in its way of matching visual and

tactile sensations.

Insulation class and mark:

Rating: 220-240 V ~ 50/60 Hz

Reference code: Structure

D92V14 1D920V140000 white (complete version)

1D920V140030 brass (complete version)

D92=18 1D920=180002 painted matt white D92=18 1D92Z=180099 ash wood (\*) D92V18 1D920V180000 painted matt white