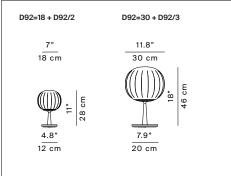

tactile sensations.

Insulation class and mark:

Rating: 220-240 V ~ 50/60 Hz

Reference code: Structure

D92V14 1D920V140000 white (complete version)

1D920V140030 brass (complete version)

D92=18 1D920=180002 painted matt white D92=18 1D92Z=180099 ash wood (\*) D92V18 1D920V180000 painted matt white

1D920V180030 brass

D92=30 1D920=300002 painted matt white D92=30 1D92Z=300099 ash wood (\*) D92V30 1D920V300000 painted matt white

1D920V300030 brass

Diffuser

D92/2 1D920/200002 opal (Ø 18 cm) D92/3 1D920/300002 opal (Ø 30 cm)

| D92V14        | D92V18        | D92V30 |
|---------------|---------------|--------|
| complete      | +             | +      |
| version       | D92/2         | D92/3  |
| 5.5"          | 7 <u>"</u>    | 11.8"  |
| 14 cm         | 18 cm         | 30 cm  |
| 5.1"<br>13 cm | 6.3"<br>16 cm |        |