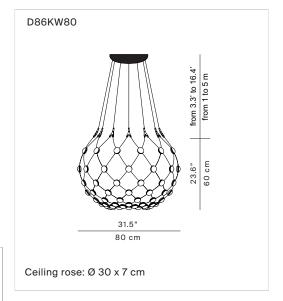

multiple units, individually or as a group.

Insulation class and mark:  $(\frac{\bot}{-})$ 

220-240 V ~ 50/60 Hz, 50W D86KW080 Rating:

220-240 V ~ 50/60 Hz, 61W D86KW100

Reference code: Structure

Mesh complete, kit wireless included, Ø 80 cm

D86KW081A 1D86KW081001A cable lenght 1 m D86KW082A 1D86KW082001A cable lenght 2 m D86KW083A 1D86KW083001A cable lenght 3 m D86KW084A 1D86KW084001A cable lenght 4 m D86KW085A 1D86KW085001A cable lenght 5 m