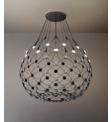

Materials: Structure in steel, lenses in polycarbonate

Colors: Black

Description: Thanks to a wireless kit available for the Mesh

> suspensions large (Ø 100) and medium (Ø 80), users can interact with the lamp by means of a smart device. Luceplan has developed a special app (for iOS and Android) that makes it possible to control single or

multiple units, individually or as a group.

Insulation class and mark:  $(\frac{\bot}{-})$ 

220-240 V ~ 50/60 Hz, 50W D86KW080 Rating:

220-240 V ~ 50/60 Hz, 61W D86KW100

Reference code: Structure

Mesh complete, kit wireless included, Ø 80 cm