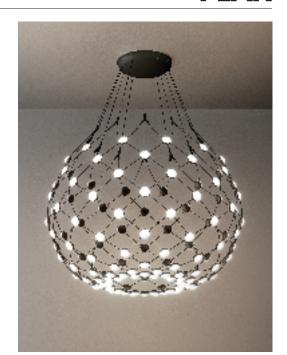

#### Light scenarios

## **MESH Wireless**

Design Francisco Gomez Paz

Mesh is controlled by a dedicated electronic board