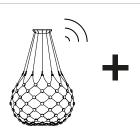

Materials: Structure in steel, lenses in polycarbonate

Colors: Black

Description: Thanks to a wireless kit available for the Mesh

> suspensions large (Ø 100) and medium (Ø 80), users can interact with the lamp by means of a smart device. Luceplan has developed a special app (for iOS and Android) that makes it possible to control single or

multiple units, individually or as a group.

Insulation class and mark:  $(\frac{\bot}{-})$ 

220-240 V ~ 50/60 Hz, 50W D86KW080 Rating:

220-240 V ~ 50/60 Hz, 61W D86KW100

Reference code: Structure

Mesh complete, kit wireless included, Ø 80 cm

## **MESH Wireless**

Design Francisco Gomez Paz

Mesh is controlled by a dedicated electronic board