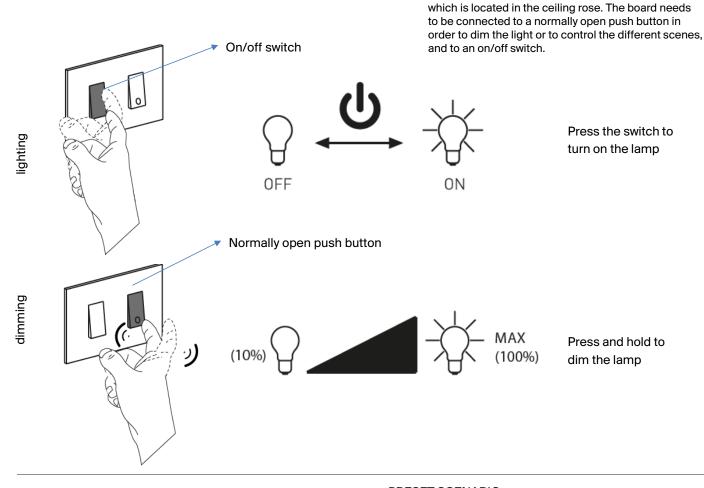

## **MESH Wireless**

Design Francisco Gomez Paz

Mesh is controlled by a dedicated electronic board

#### **HOW IT WORKS**