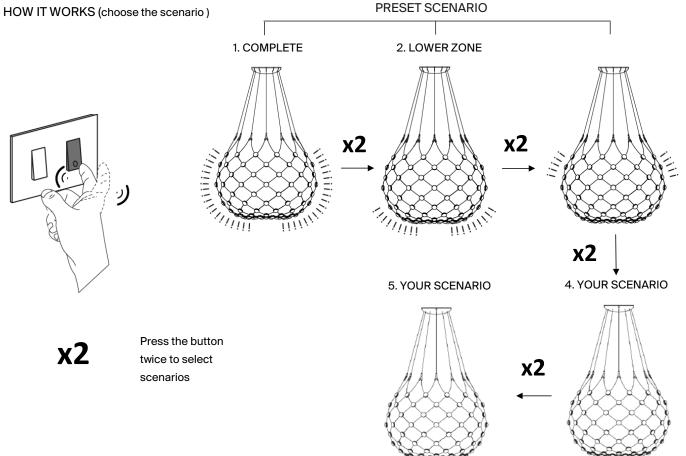

eless included, Ø 80 cm

D86KW081A 1D86KW081001A cable lenght 1 m D86KW082A 1D86KW082001A cable lenght 2 m D86KW083A 1D86KW083001A cable lenght 3 m D86KW084A 1D86KW084001A cable lenght 4 m D86KW085A 1D86KW085001A cable lenght 5 m

Mesh complete, kit wireless included, Ø 100 cm

1D86KW101001A D86KW101A cable lenght 1 m D86KW102A 1D86KW102001A cable lenght 2 m D86KW103A 1D86KW103001A cable lenght 3 m D86KW104A 1D86KW104001A cable lenght 4 m D86KW105A 1D86KW105001A cable lenght 5 m













Google Play App Store

Don't use characters: . , "  $^{\circ}$  £ /

www.luceplan.com/products/mesh-wireless

Mesh master PSK luceplan



#### Light scenarios















## **MESH Wireless**

Design Francisco Gomez Paz



Mesh is controlled by a dedicated electronic board

#### **HOW IT WORKS**





# **MESH Wireless**



HOW TO INSTALL Mesh wireless controlled by wall buttons. (This does not require uninstalling the Mesh App)