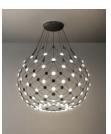

## **MESH Wireless**

Design Francisco Gomez Paz, 2018

Type: Suspension

Light source: D86KW080 LED 50W 2700K D86KW100 LED 61W 2700K

Minimum App requirement:

Network

WiFi 2,4 GHz requirement:

Product use: Indoor

Materials: Structure in steel, lenses in polycarbonate

Colors: Black

Description: Thanks to a wireless kit available for the Mesh

> suspensions large (Ø 100) and medium (Ø 80), users can interact with the lamp by means of a smart device. Luceplan has developed a special app (for iOS and Android) that makes it possible to control single or