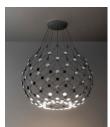

## **MESH Wireless**

Design Francisco Gomez Paz, 2018

Type: Suspension

Light source: D86KW080 LED 50W 2700K D86KW100 LED 61W 2700K

Minimum App requirement:

Network

WiFi 2,4 GHz requirement:

Product use: Indoor

Materials: Structure in steel, lenses in polycarbonate

Colors: Black

Description: Thanks to a wireless kit available for the Mesh

> suspensions large (Ø 100) and medium (Ø 80), users can interact with the lamp by means of a smart device. Luceplan has developed a special app (for iOS and Android) that makes it possible to control single or