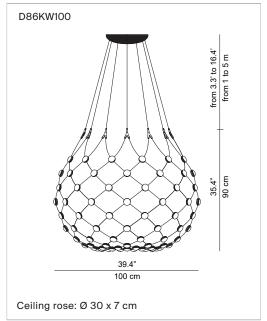

## **MESH Wireless**

Design Francisco Gomez Paz, 2018

Type: Suspension

Light source: D86KW080 LED 50W 2700K D86KW100 LED 61W 2700K

Minimum App requirement:

Network

WiFi 2,4 GHz requirement:

Product use: Indoor

Materials: Structure in steel, lenses in polycarbonate

Colors: Black

Description: Thanks to a wireless kit available for the Mesh

> suspensions large (Ø 100) and medium (Ø 80), users can interact with the lamp by means of a smart device. Luceplan has developed a special app (for iOS and Android) that makes it possible to control single or