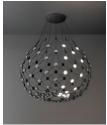

Materials: Structure in steel, lenses in polycarbonate

Colors: Black

Description: Thanks to a wireless kit available for the Mesh

> suspensions large (Ø 100) and medium (Ø 80), users can interact with the lamp by means of a smart device. Luceplan has developed a special app (for iOS and Android) that makes it possible to control single or

multiple units, individually or as a group.

Insulation class and mark:  $(\frac{\bot}{-})$ 

220-240 V ~ 50/60 Hz, 50W D86KW080 Rating:

220-240 V ~ 50/60 Hz, 61W D86KW100

Reference code: Structure

Mesh complete, kit wireless included, Ø 80 cm