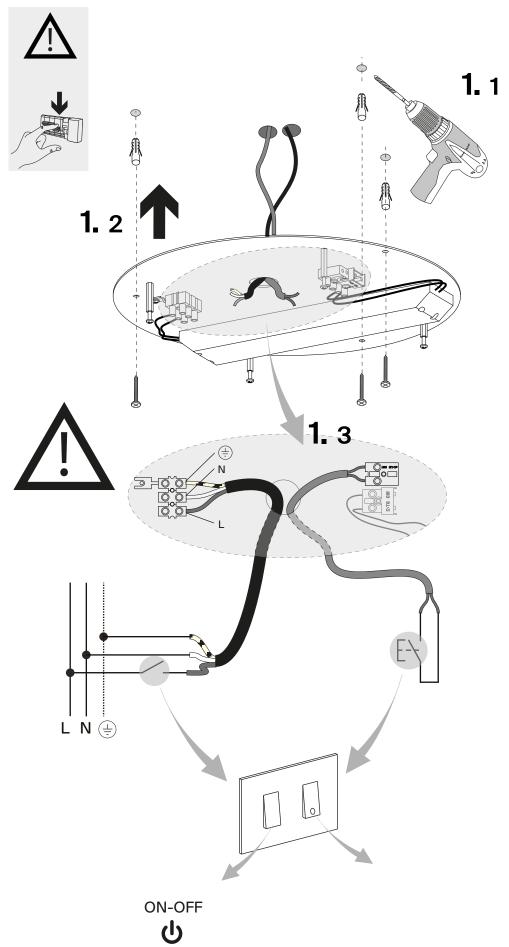

# **MESH Wireless**

HOW TO INSTALL Mesh wireless controlled by wall buttons. (This does not require uninstalling the Mesh App)