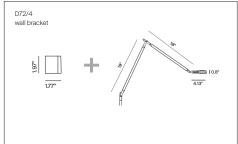

D72/4 1D72/4000018

1D72/4000002 wall bracket white 1D72/4000001 wall bracket black

wall bracket mirror

(\*) The LED lamps cannot be changed in the luminaire