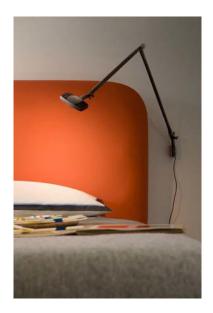

Description The Otto Watt wall model is a concentrate of efficiency

and flexibility. Reinterpreting the classic spring lamp, Otto Watt is extremely manageable and stable, thanks

to its slim but solid lines.

The shade can be adjusted across 360° for direct

or indirect lighting.

Certification

Code structure

D72N1 1D720=000518 mirror

1D720=000502 white

1D720=000501 black soft-touch

accessory