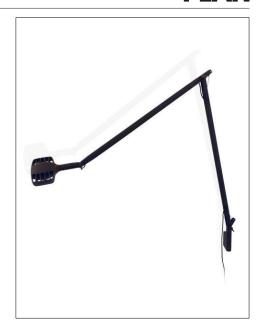

## OTTO WATT

design Alberto Meda / Paolo Rizzatto

LUCE PLAN

Type: Wall

Light source: LED 10W 3000K CRI 80 dimmable (\*)

Product use: Indoor

Materials: Aluminium

Colors: Mirror, black soft touch, white

Description The Otto Watt wall model is a concentrate of efficiency

and flexibility. Reinterpreting the classic spring lamp, Otto Watt is extremely manageable and stable, thanks

to its slim but solid lines.

The shade can be adjusted across 360° for direct

or indirect lighting.

Certification

Code structure

D72N1 1D720=000518 mirror

1D720=000502 white

1D720=000501 black soft-touch

accessory