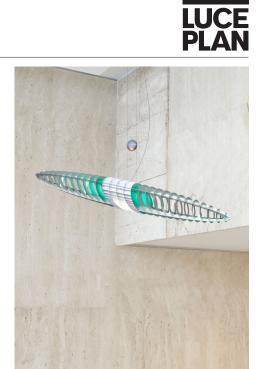

## QUEEN TITANIA

design Alberto Meda / Paolo Rizzatto

| Туре:           | Suspension                                                                                                                                                                                                  |                                          |
|-----------------|-------------------------------------------------------------------------------------------------------------------------------------------------------------------------------------------------------------|------------------------------------------|
| Light source :  | 2x250W T-10 halogen/frosted shielded med. base                                                                                                                                                              |                                          |
| Product use:    | Indoor                                                                                                                                                                                                      |                                          |
| Materials:      | Steel bearing structure, aluminium lamellar shell                                                                                                                                                           |                                          |
| Colors:         | Structure in alu<br>Filters in pink, light blue, yellow and violette                                                                                                                                        |                                          |
| Description:    | With its doubled size and scale, it is designed to<br>enlighten large spaces. A pair of interchangeable filters<br>colour the body of the fitting, without interfering with the<br>emission of white light. |                                          |
| Certifications: | c (UL) us                                                                                                                                                                                                   |                                          |
| Reference code: | Structure<br>1D170QHAL520                                                                                                                                                                                   |                                          |
|                 | Filters<br>1D170Q/01024<br>1D170Q/01023<br>1D170Q/01027<br>1D170Q/01036                                                                                                                                     | pink<br>light blue<br>yellow<br>violette |