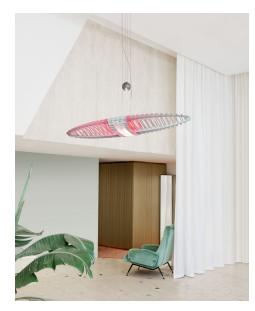

## QUEEN TITANIA

design Alberto Meda / Paolo Rizzatto

| Туре:           | Suspension                                                                                                                                                                                                  |                                          |
|-----------------|-------------------------------------------------------------------------------------------------------------------------------------------------------------------------------------------------------------|------------------------------------------|
| Light source :  | 2x250W T-10 halogen/frosted shielded med. base                                                                                                                                                              |                                          |
| Product use:    | Indoor                                                                                                                                                                                                      |                                          |
| Materials:      | Steel bearing structure, aluminium lamellar shell                                                                                                                                                           |                                          |
| Colors:         | Structure in alu<br>Filters in pink, light blue, yellow and violette                                                                                                                                        |                                          |
| Description:    | With its doubled size and scale, it is designed to<br>enlighten large spaces. A pair of interchangeable filters<br>colour the body of the fitting, without interfering with the<br>emission of white light. |                                          |
| Certifications: | c (UL) us                                                                                                                                                                                                   |                                          |
| Reference code: | Structure<br>1D170QHAL520                                                                                                                                                                                   |                                          |
|                 | Filters<br>1D170Q/01024<br>1D170Q/01023<br>1D170Q/01027<br>1D170Q/01036                                                                                                                                     | pink<br>light blue<br>yellow<br>violette |