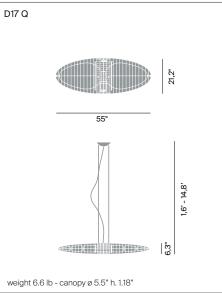

## QUEEN TITANIA

design Alberto Meda / Paolo Rizzatto

| Туре:           | Suspension                                                                                                                                                                                                  |                                          |
|-----------------|-------------------------------------------------------------------------------------------------------------------------------------------------------------------------------------------------------------|------------------------------------------|
| Light source :  | 2x250W T-10 halogen/frosted shielded med. base                                                                                                                                                              |                                          |
| Product use:    | Indoor                                                                                                                                                                                                      |                                          |
| Materials:      | Steel bearing structure, aluminium lamellar shell                                                                                                                                                           |                                          |
| Colors:         | Structure in alu<br>Filters in pink, light blue, yellow and violette                                                                                                                                        |                                          |
| Description:    | With its doubled size and scale, it is designed to<br>enlighten large spaces. A pair of interchangeable filters<br>colour the body of the fitting, without interfering with the<br>emission of white light. |                                          |
| Certifications: | c (UL) us                                                                                                                                                                                                   |                                          |
| Reference code: | Structure<br>1D170QHAL520                                                                                                                                                                                   |                                          |
|                 | Filters<br>1D170Q/01024<br>1D170Q/01023<br>1D170Q/01027<br>1D170Q/01036                                                                                                                                     | pink<br>light blue<br>yellow<br>violette |