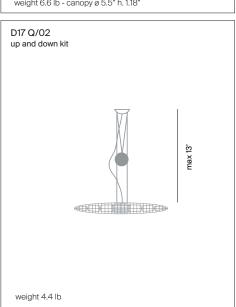

|                                          |
| Reference code: | Structure<br>1D170QHAL520                                                                                                                                                                                   |                                          |
|                 | Filters<br>1D170Q/01024<br>1D170Q/01023<br>1D170Q/01027<br>1D170Q/01036                                                                                                                                     | pink<br>light blue<br>yellow<br>violette |

Accessories D17Q/02

1D170Q/02020 alu









www.luceplan.com