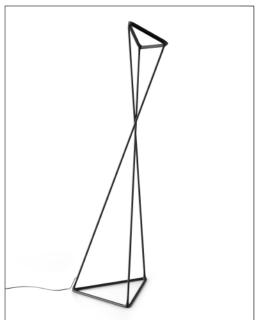

## TANGO

design Francisco Gomez Paz

| Туре:                              | Floor                                                                                                                                                                                                            |
|------------------------------------|------------------------------------------------------------------------------------------------------------------------------------------------------------------------------------------------------------------|
| Light Source:                      | LED 35W <sup>(*)</sup> 2700 or 3000K CRI 80 2325 Im sensor dimmer + on/off footswitch                                                                                                                            |
| Product use:                       | Indoor                                                                                                                                                                                                           |
| Materials:                         | Structure in aluminium<br>Joints in elastomer                                                                                                                                                                    |
| Colors:                            | Black                                                                                                                                                                                                            |
| Description:                       | An innovative floor lamp for indirect lighting,<br>giving the fixture a dynamic posture of variable<br>geometry, which through a simple gesture makes<br>it possibly to gently adjust the direction of the beam. |
| Insulation class and mark: 🕅 🔲 🕻 🧲 |                                                                                                                                                                                                                  |
| D. //                              |                                                                                                                                                                                                                  |