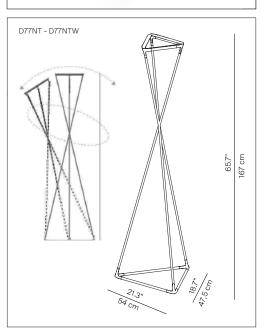

## TANGO

design Francisco Gomez Paz

| Туре:                              | Floor                                                                                                                                                                                                            |
|------------------------------------|------------------------------------------------------------------------------------------------------------------------------------------------------------------------------------------------------------------|
| Light Source:                      | LED 35W <sup>(*)</sup> 2700 or 3000K CRI 80 2325 Im sensor dimmer + on/off footswitch                                                                                                                            |
| Product use:                       | Indoor                                                                                                                                                                                                           |
| Materials:                         | Structure in aluminium<br>Joints in elastomer                                                                                                                                                                    |
| Colors:                            | Black                                                                                                                                                                                                            |
| Description:                       | An innovative floor lamp for indirect lighting,<br>giving the fixture a dynamic posture of variable<br>geometry, which through a simple gesture makes<br>it possibly to gently adjust the direction of the beam. |
| Insulation class and mark: 🕅 🔲 🕻 🧲 |                                                                                                                                                                                                                  |
| D. //                              |                                                                                                                                                                                                                  |

## Reference code : Structure

- D77NT D77NTW
- 1D77NTD00001 black 1D77NTDW0001 black

3000K 2700K

 $\ensuremath{^{(\!\!\!\!)}}$  Power consumption by device