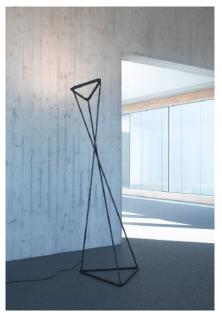

## TANGO

design Francisco Gomez Paz

| Туре:                              | Floor                                                                                                                                                                                                            |
|------------------------------------|------------------------------------------------------------------------------------------------------------------------------------------------------------------------------------------------------------------|
| Light Source:                      | LED 35W <sup>(*)</sup> 2700 or 3000K CRI 80 2325 Im sensor dimmer + on/off footswitch                                                                                                                            |
| Product use:                       | Indoor                                                                                                                                                                                                           |
| Materials:                         | Structure in aluminium<br>Joints in elastomer                                                                                                                                                                    |
| Colors:                            | Black                                                                                                                                                                                                            |
| Description:                       | An innovative floor lamp for indirect lighting,<br>giving the fixture a dynamic posture of variable<br>geometry, which through a simple gesture makes<br>it possibly to gently adjust the direction of the beam. |
| Insulation class and mark: 🕅 🔲 🕻 🧲 |                                                                                                                                                                                                                  |
| D. //                              |                                                                                                                                                                                                                  |