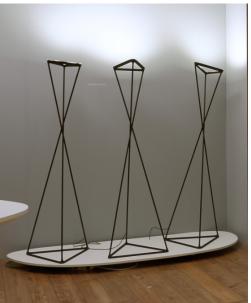

## TANGO

design Francisco Gomez Paz

| Туре:                              | Floor                                                                                                                                                                                                            |
|------------------------------------|------------------------------------------------------------------------------------------------------------------------------------------------------------------------------------------------------------------|
| Light Source:                      | LED 35W <sup>(*)</sup> 2700 or 3000K CRI 80 2325 Im sensor dimmer + on/off footswitch                                                                                                                            |
| Product use:                       | Indoor                                                                                                                                                                                                           |
| Materials:                         | Structure in aluminium<br>Joints in elastomer                                                                                                                                                                    |
| Colors:                            | Black                                                                                                                                                                                                            |
| Description:                       | An innovative floor lamp for indirect lighting,<br>giving the fixture a dynamic posture of variable<br>geometry, which through a simple gesture makes<br>it possibly to gently adjust the direction of the beam. |
| Insulation class and mark: 🕅 🔲 🕻 🧲 |                                                                                                                                                                                                                  |
| D. //                              |                                                                                                                                                                                                                  |