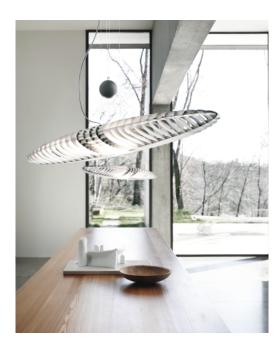

## TITANIA

design Alberto Meda / Paolo Rizzatto

LUCE PLAN

Type: Suspension

Light source: 205W HSGST E27

LED E27 - Ø max 38mm - L 150mm

Product use: Indoor

Materials: Steel bearing structure, aluminium lamellar shell

Colors: Natural aluminium structure

Filters included in violet, yellow, rose and light blue

Description: Light and versatile, the use of a pair of polycarbonate

filters allows this lamp to change colour without interfering with the emission of white light. The complex aluminium rib assembly solution reflects light through a

transparent and surprising shape.

A spherical counterweight allows the lamp to be adjusted

in height.

Insulation class and mark:

Rating: 220-240 V ~ 50/60 Hz, 35W

Reference code: D17 1D1700000020 alu

D13/25 9D1325476800 white off-center ceiling rose