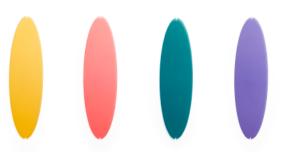

Colors: Natural aluminium structure

Filters included in violet, yellow, rose and light blue

Description: Light and versatile, the use of a pair of polycarbonate

filters allows this lamp to change colour without interfering with the emission of white light. The complex aluminium rib assembly solution reflects light through a

transparent and surprising shape.

A spherical counterweight allows the lamp to be adjusted

in height.

Insulation class and mark:

Rating: 220-240 V ~ 50/60 Hz, 35W

Reference code: D17 1D1700000020 alu

D13/25 9D1325476800 white off-center ceiling rose