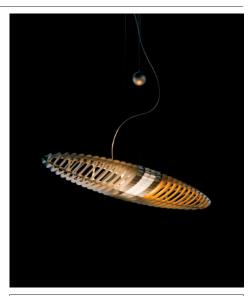

## TITANIA

design Alberto Meda / Paolo Rizzatto

LUCE PLAN

Type: Suspension

Light source: 205W HSGST E27

LED E27 - Ø max 38mm - L 150mm

Product use: Indoor

Materials: Steel bearing structure, aluminium lamellar shell

Colors: Natural aluminium structure

Filters included in violet, yellow, rose and light blue

Description: Light and versatile, the use of a pair of polycarbonate

filters allows this lamp to change colour without interfering with the emission of white light. The complex aluminium rib assembly solution reflects light through a

transparent and surprising shape.

A spherical counterweight allows the lamp to be adjusted

in height.

Insulation class and mark:

Rating: 220-240 V ~ 50/60 Hz, 35W

Reference code: D17 1D1700000020 alu

D13/25 9D1325476800 white off-center ceiling rose