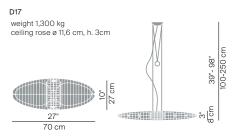

transparent and surprising shape.

A spherical counterweight allows the lamp to be adjusted

in height.

Insulation class and mark:

Rating: 220-240 V ~ 50/60 Hz, 35W

Reference code: D17 1D1700000020 alu

D13/25 9D1325476800 white off-center ceiling rose