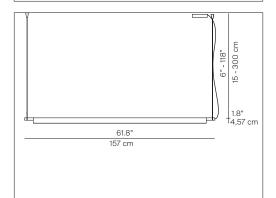

## COMPENDIUM

Accessory

| design Daniel Rybakken, 2014 |                                                                                             |                                               |                       |  |
|------------------------------|---------------------------------------------------------------------------------------------|-----------------------------------------------|-----------------------|--|
| Туре:                        | Suspension                                                                                  |                                               |                       |  |
| Lamps:                       | LED 43W 120/277V~ 60Hz<br>3000K<br>dimmable phase cut                                       |                                               |                       |  |
| Product use:                 | Indoor                                                                                      |                                               |                       |  |
| Materials:                   | Profile in extruded aluminum anodized in various colors.                                    |                                               |                       |  |
| Colors:                      | Black, brass, aluminum                                                                      |                                               |                       |  |
| Description :                | Compendium stands out for the evocative graphic-sculptural impact of their slim silhouette. |                                               |                       |  |
| Marking:                     | c UL us                                                                                     |                                               |                       |  |
| Reference code:              | Structure                                                                                   |                                               |                       |  |
|                              | D81B                                                                                        | 1D810B000030<br>1D810B000020<br>1D810B000001  | brass<br>alu<br>black |  |
|                              |                                                                                             | Canopy phase cut<br>D81/7T 1D810/7T0500 white |                       |  |