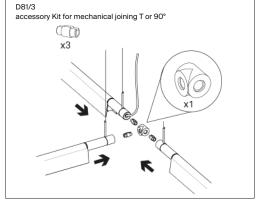

## COMPENDIUM

Accessory

| design Daniel Rybakken, 2014 |                                                                                             |                                               |                       |  |
|------------------------------|---------------------------------------------------------------------------------------------|-----------------------------------------------|-----------------------|--|
| Туре:                        | Suspension                                                                                  |                                               |                       |  |
| Lamps:                       | LED 43W 120/277V~ 60Hz<br>3000K<br>dimmable phase cut                                       |                                               |                       |  |
| Product use:                 | Indoor                                                                                      |                                               |                       |  |
| Materials:                   | Profile in extruded aluminum anodized in various colors.                                    |                                               |                       |  |
| Colors:                      | Black, brass, aluminum                                                                      |                                               |                       |  |
| Description :                | Compendium stands out for the evocative graphic-sculptural impact of their slim silhouette. |                                               |                       |  |
| Marking:                     | c UL us                                                                                     |                                               |                       |  |
| Reference code:              | Structure                                                                                   |                                               |                       |  |
|                              | D81B                                                                                        | 1D810B000030<br>1D810B000020<br>1D810B000001  | brass<br>alu<br>black |  |
|                              |                                                                                             | Canopy phase cut<br>D81/7T 1D810/7T0500 white |                       |  |