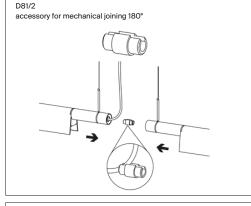

## COMPENDIUM

Accessory

| design Daniel Rybakken, 2014 |                                                                                             |                                               |                       |  |
|------------------------------|---------------------------------------------------------------------------------------------|-----------------------------------------------|-----------------------|--|
| Туре:                        | Suspension                                                                                  |                                               |                       |  |
| Lamps:                       | LED 43W 120/277V~ 60Hz<br>3000K<br>dimmable phase cut                                       |                                               |                       |  |
| Product use:                 | Indoor                                                                                      |                                               |                       |  |
| Materials:                   | Profile in extruded aluminum anodized in various colors.                                    |                                               |                       |  |
| Colors:                      | Black, brass, aluminum                                                                      |                                               |                       |  |
| Description :                | Compendium stands out for the evocative graphic-sculptural impact of their slim silhouette. |                                               |                       |  |
| Marking:                     | c UL us                                                                                     |                                               |                       |  |
| Reference code:              | Structure                                                                                   |                                               |                       |  |
|                              | D81B                                                                                        | 1D810B000030<br>1D810B000020<br>1D810B000001  | brass<br>alu<br>black |  |
|                              |                                                                                             | Canopy phase cut<br>D81/7T 1D810/7T0500 white |                       |  |