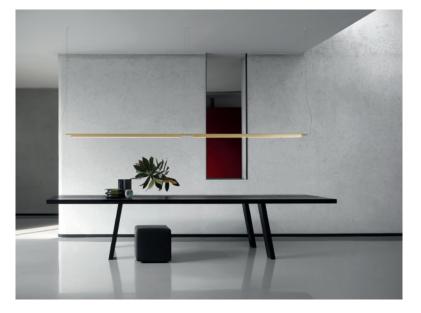

## COMPENDIUM

Accessory

| design Daniel Rybakken, 2014 |                                                                                             |                                               |                       |  |
|------------------------------|---------------------------------------------------------------------------------------------|-----------------------------------------------|-----------------------|--|
| Туре:                        | Suspension                                                                                  |                                               |                       |  |
| Lamps:                       | LED 43W 120/277V~ 60Hz<br>3000K<br>dimmable phase cut                                       |                                               |                       |  |
| Product use:                 | Indoor                                                                                      |                                               |                       |  |
| Materials:                   | Profile in extruded aluminum anodized in various colors.                                    |                                               |                       |  |
| Colors:                      | Black, brass, aluminum                                                                      |                                               |                       |  |
| Description :                | Compendium stands out for the evocative graphic-sculptural impact of their slim silhouette. |                                               |                       |  |
| Marking:                     | c UL us                                                                                     |                                               |                       |  |
| Reference code:              | Structure                                                                                   |                                               |                       |  |
|                              | D81B                                                                                        | 1D810B000030<br>1D810B000020<br>1D810B000001  | brass<br>alu<br>black |  |
|                              |                                                                                             | Canopy phase cut<br>D81/7T 1D810/7T0500 white |                       |  |