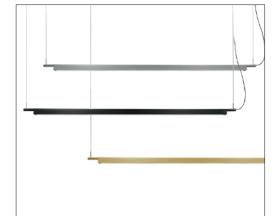

## COMPENDIUM

Accessory

| design Daniel Rybakken, 2014 |                                                                                             |                                               |                       |  |
|------------------------------|---------------------------------------------------------------------------------------------|-----------------------------------------------|-----------------------|--|
| Туре:                        | Suspension                                                                                  |                                               |                       |  |
| Lamps:                       | LED 43W 120/277V~ 60Hz<br>3000K<br>dimmable phase cut                                       |                                               |                       |  |
| Product use:                 | Indoor                                                                                      |                                               |                       |  |
| Materials:                   | Profile in extruded aluminum anodized in various colors.                                    |                                               |                       |  |
| Colors:                      | Black, brass, aluminum                                                                      |                                               |                       |  |
| Description :                | Compendium stands out for the evocative graphic-sculptural impact of their slim silhouette. |                                               |                       |  |
| Marking:                     | c UL us                                                                                     |                                               |                       |  |
| Reference code:              | Structure                                                                                   |                                               |                       |  |
|                              | D81B                                                                                        | 1D810B000030<br>1D810B000020<br>1D810B000001  | brass<br>alu<br>black |  |
|                              |                                                                                             | Canopy phase cut<br>D81/7T 1D810/7T0500 white |                       |  |